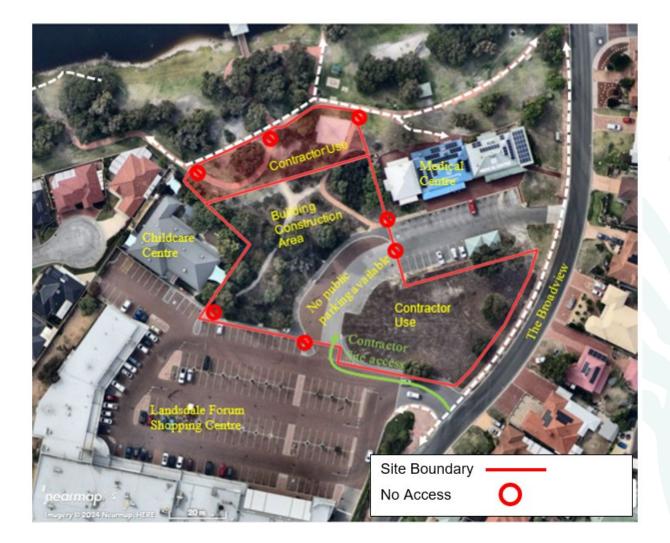

## SITE CONSTRUCTION PLAN

## DORDAAK KEPUP LIBRARY AND YOUTH INNOVATION HUB, LANDSDALE

Whilst every effort will be made to minimise any inconvenience to residents and others who are using the area, the following should be noted:

- Due to safety requirements during the construction works; pedestrian paths that currently cross the site from Broadview Park, the road and car parking located on the site within the work site boundary, will be temporarily closed to the public.
- Access to the Landsdale Forum Shopping Centre, childcare centre, medical centre, associated car parking and Broadview Park is possible using roads and paths around the site as indicated on the plan below.
- Signage will be in place to assist with traffic control and directing the public around the worksite for the duration of works.