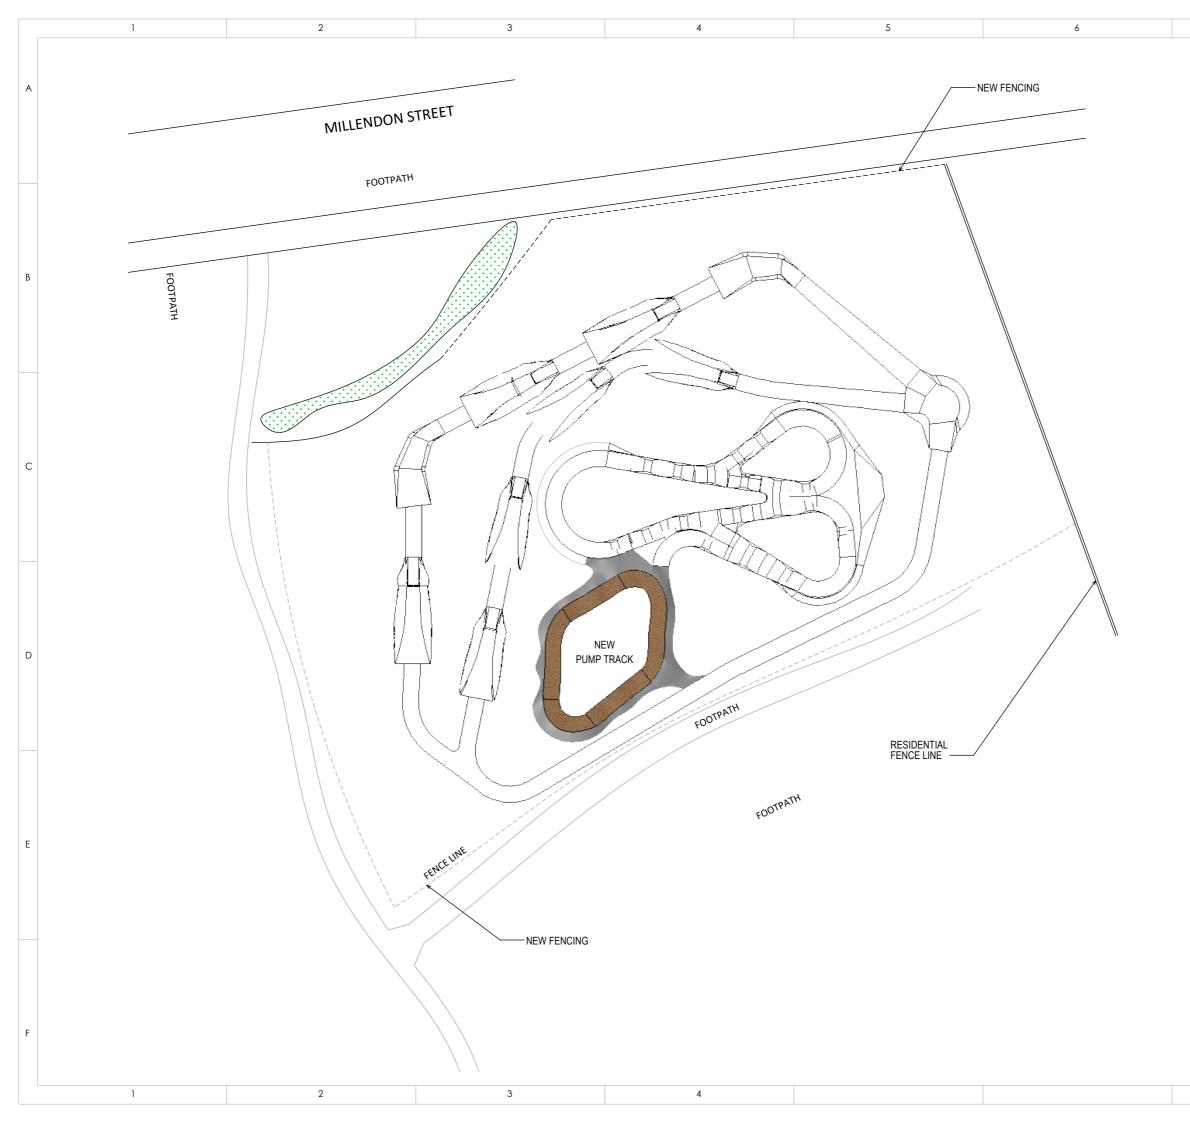

|                                                                                              |              |            |          | D |  |
|----------------------------------------------------------------------------------------------|--------------|------------|----------|---|--|
| A TF PN ISSUE                                                                                | D FOR REVIEW |            | 19-5-21  |   |  |
|                                                                                              | Description  |            | Date     |   |  |
| Project HOUGHTON PARK, CARRAMAR Title DIRT JUMP AND PUMP TRACK UPGRADE NEW PUMP TRACK DESIGN |              |            |          |   |  |
| Revision Scale                                                                               |              | Sheet size |          |   |  |
| A                                                                                            | NTS          | A3         |          |   |  |
| Drawing Number 210519-01                                                                     |              |            |          |   |  |
| DO NOT SCALE DRAWING SHEET 1 OF 2                                                            |              |            | T 1 OF 2 |   |  |