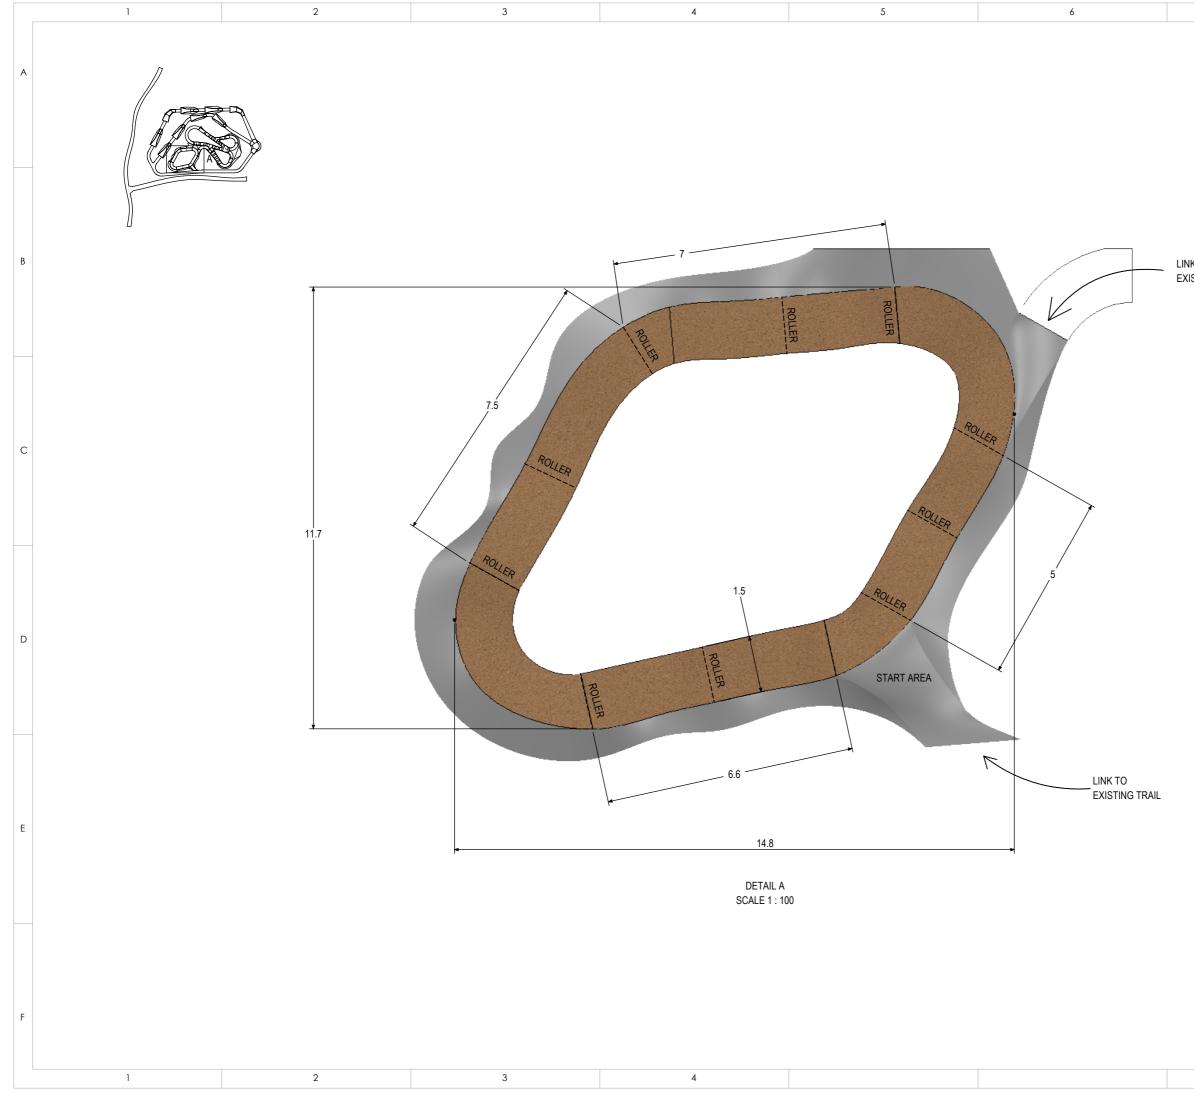

А

В

С

|                                                                                                          |             |       |                               |      |                 | С |
|----------------------------------------------------------------------------------------------------------|-------------|-------|-------------------------------|------|-----------------|---|
|                                                                                                          | TE          | PN    |                               |      | 19-5-21         | D |
| A<br>Rev.                                                                                                | TF<br>Drawn | Appr. | ISSUED FOR REVIEW Description |      | 19-5-21<br>Date |   |
| Project<br>HOUGHTON PARK, CARRAMAR<br>Title<br>DIRT JUMP AND PUMP TRACK UPGRADE<br>NEW PUMP TRACK DESIGN |             |       |                               |      |                 | E |
| Revision A Scale NTS A3                                                                                  |             |       |                               |      |                 |   |
| Drawing Number 160311-09 Do NOT SCALE DRAWING SHEET 2 OF 2                                               |             |       |                               |      |                 | F |
| 201101                                                                                                   |             |       |                               | GILL |                 |   |

LINK TO EXISTING PUMP TRACK LAYOUT

А

В