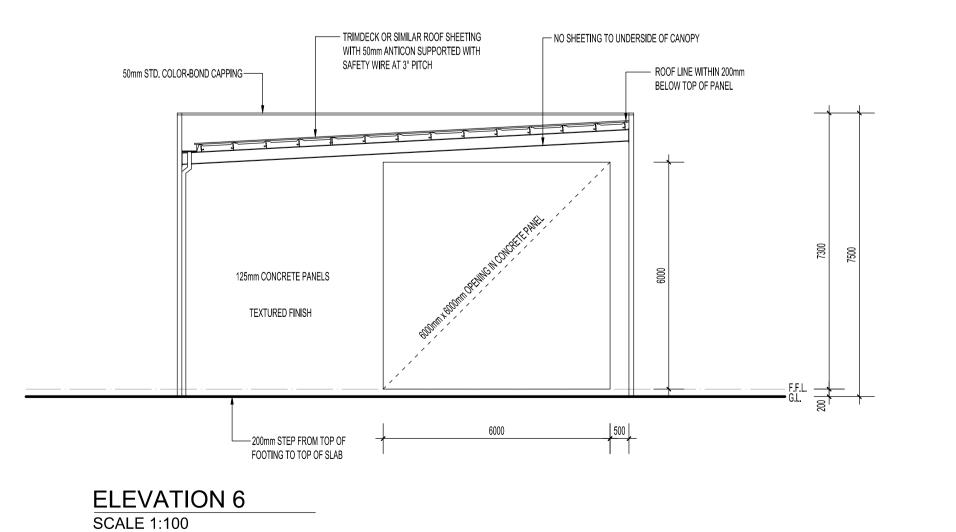

ISSUE FOR CONSTRUCTION ONLY

PROJECT: LOT 25 FURNISS ROAD DARCH

DRAWING TITLE: ELEVATIONS / DETAILS

7.06.2013 DRAWING No. A13005 AS SHOWN ---J.MAIOLO

PAGE No. A04

REV No. D

PROPOSED OFFICE & WAREHOUSE DEVELOPMENT