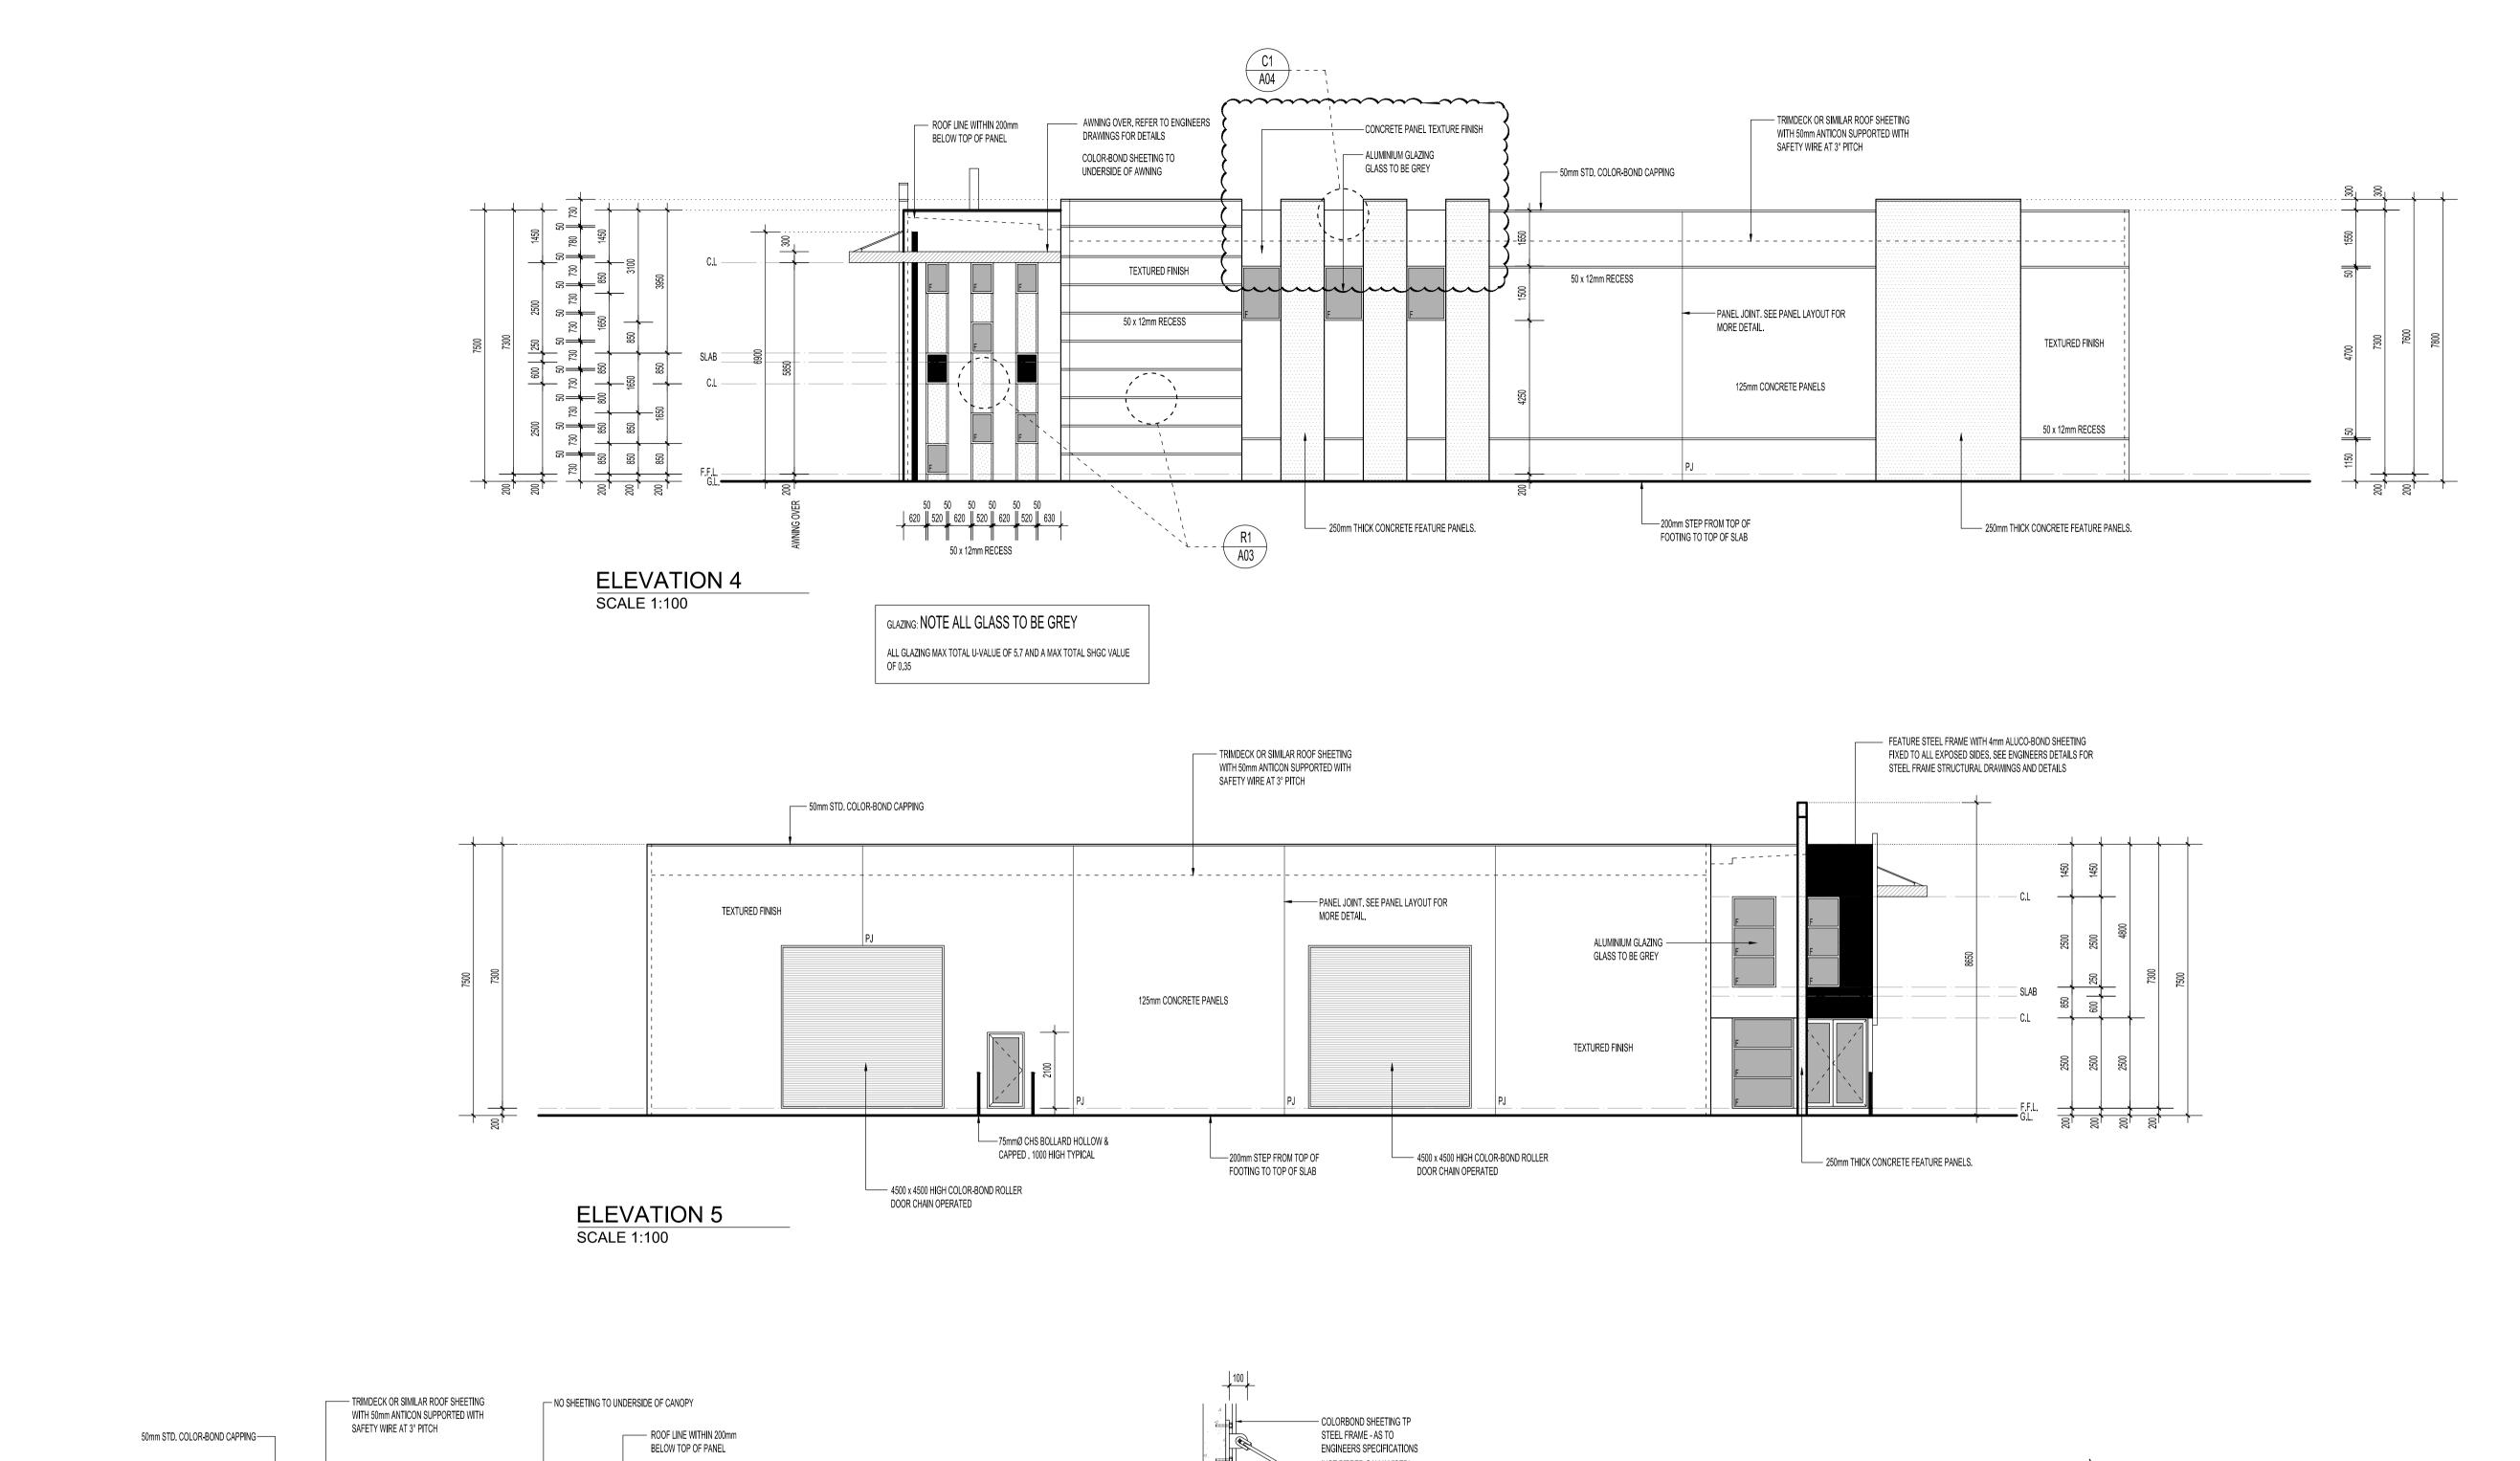

| 1           |            |      |                                                      |
|-------------|------------|------|------------------------------------------------------|
| Н           |            |      |                                                      |
| G           |            |      |                                                      |
| F           |            |      |                                                      |
| Е           |            |      |                                                      |
| D           | 01.05.2014 | JP   | COLORBOND CLADDING CHANGED TO TEXTURE FINISH         |
| С           | 03.04.2014 | J.M. | ALUCO-BOND SHEETING ADDED TO OFFICE AREA             |
| В           | 29.07.2013 | J.S. | RECESS LINES ADDED IN BETWEEN FEATURE STEPPED PANELS |
| REV.        | DATE       | I.N. | DESCRIPTION                                          |
| © COPYRIGHT |            |      |                                                      |

ISSUE FOR CONSTRUCTION ONLY

PROJECT: LOT 25 FURNISS ROAD DARCH

DRAWING TITLE: ELEVATIONS / DETAILS

7.06.2013 DRAWING No. A13005 AS SHOWN ---J.MAIOLO

PAGE No. A04

REV No. D

PROPOSED OFFICE & WAREHOUSE DEVELOPMENT