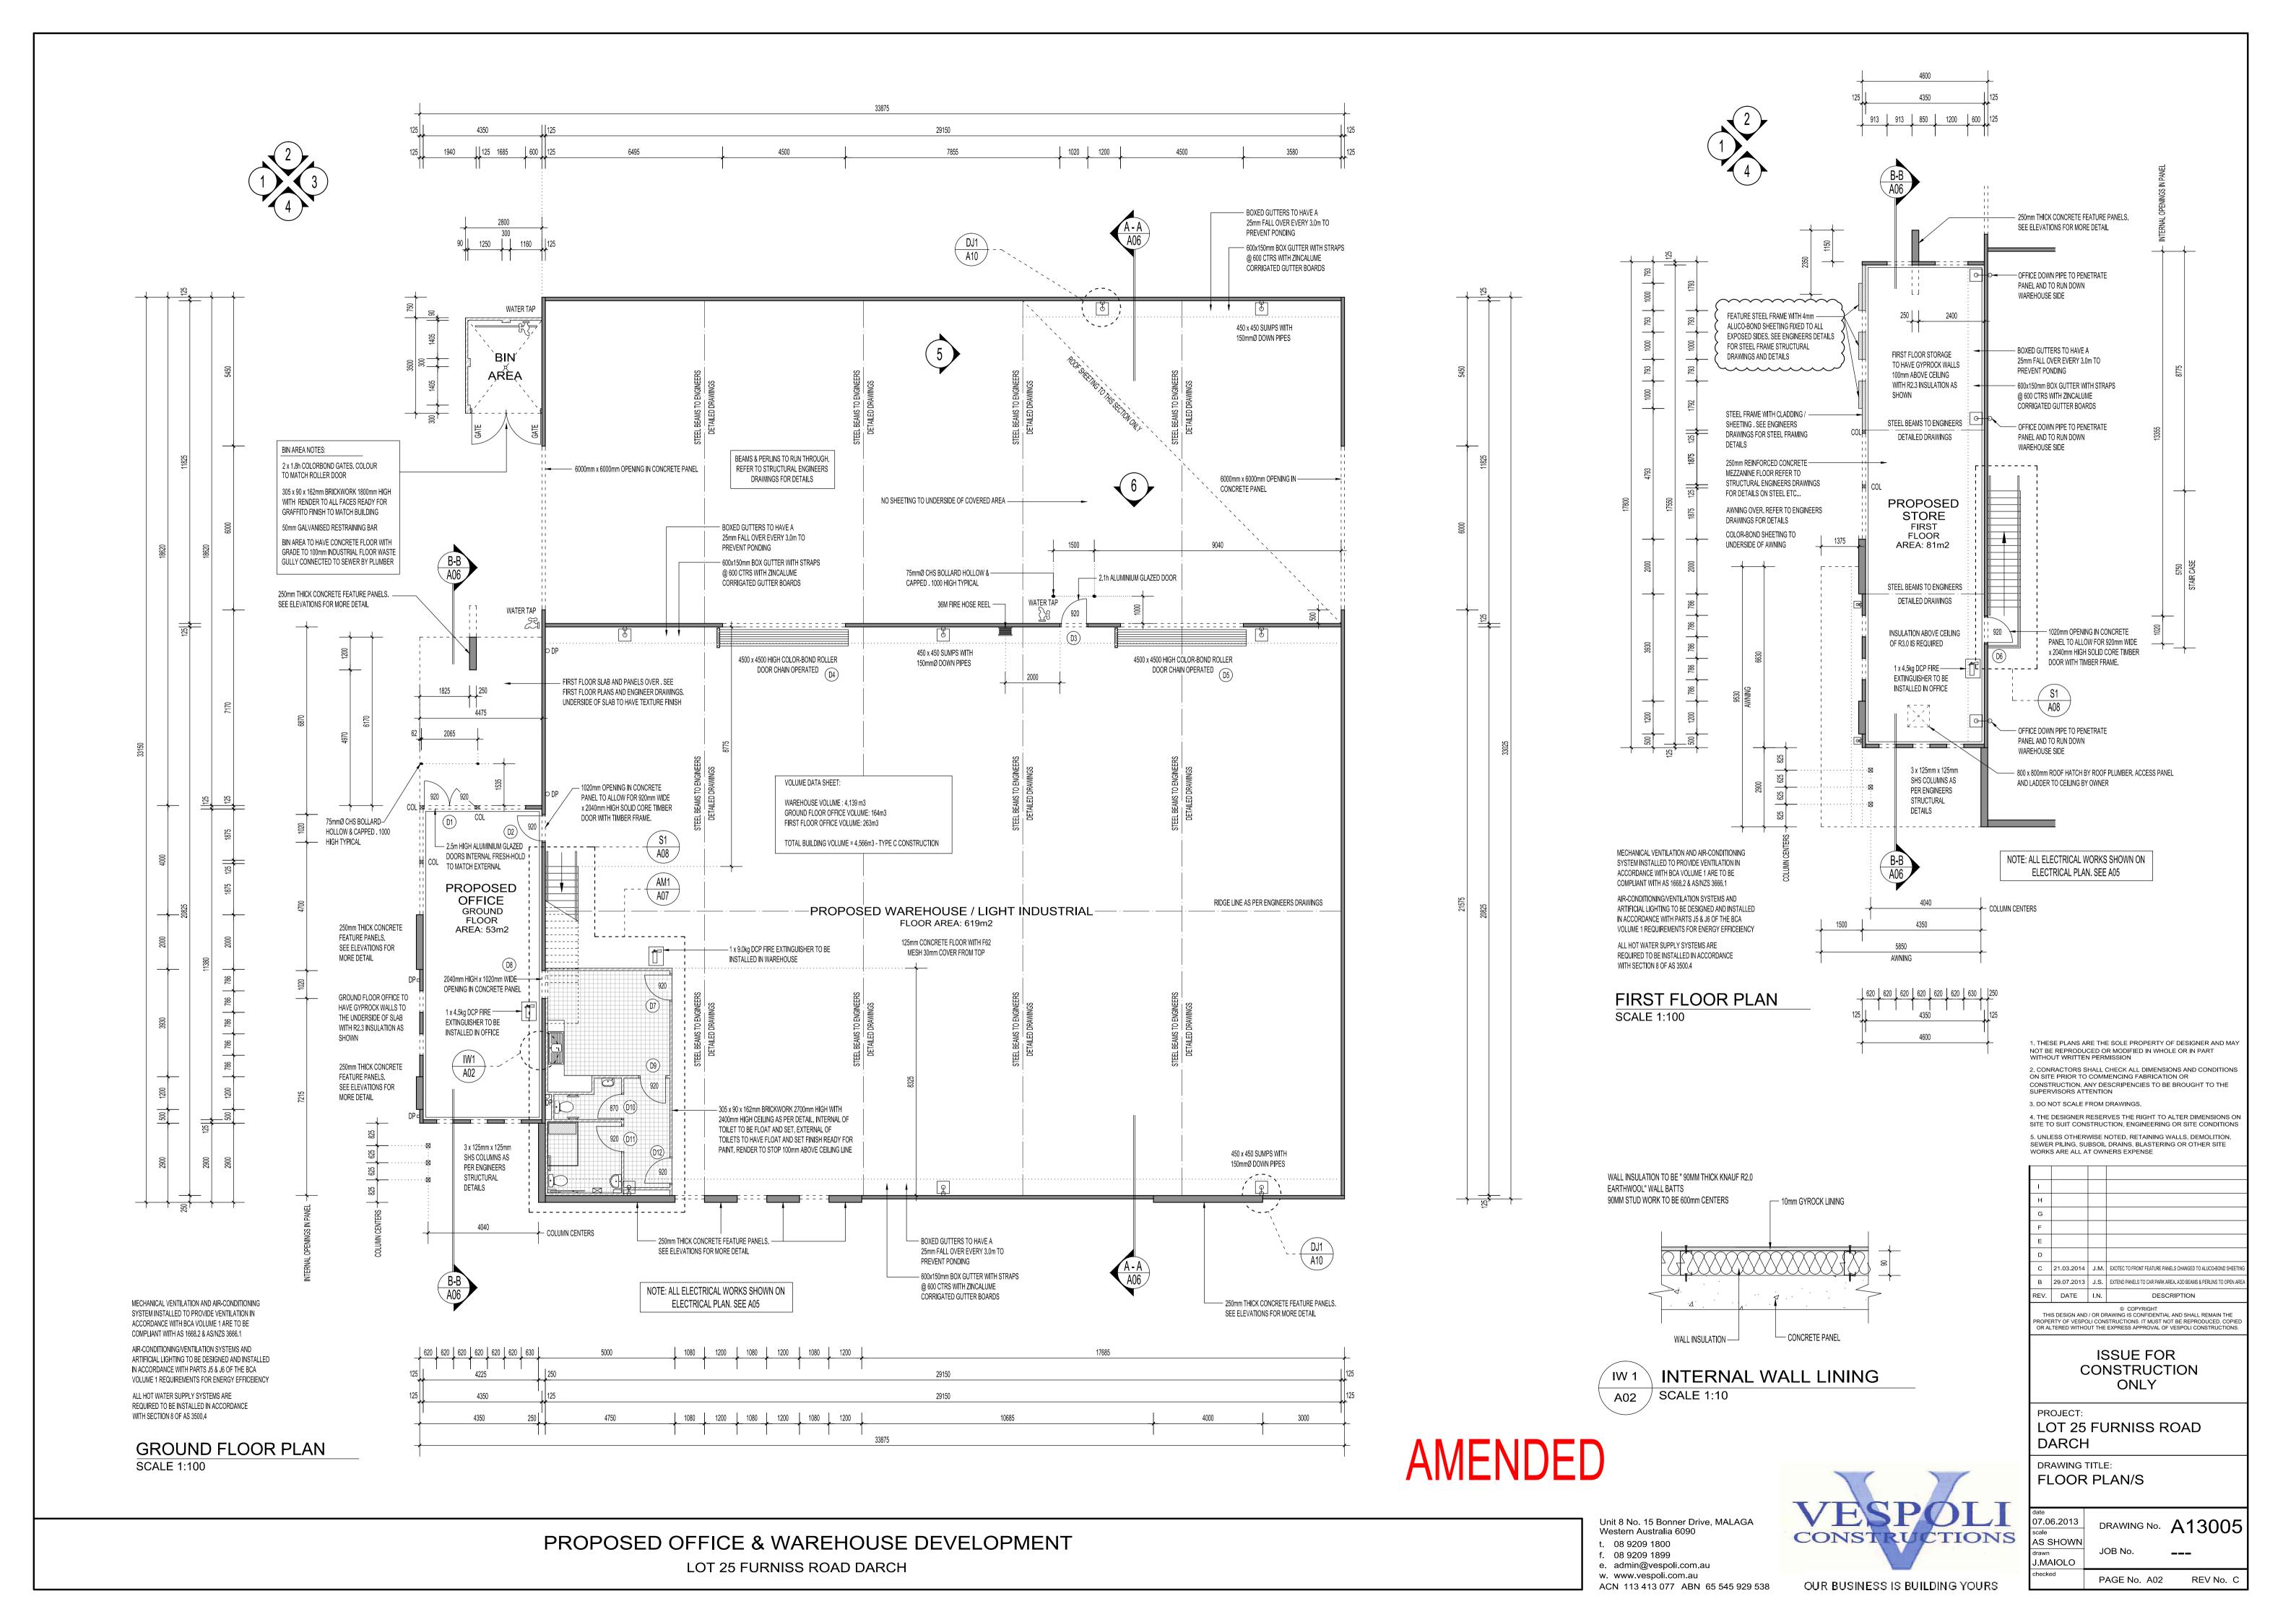

ISSUE FOR CONSTRUCTION ONLY

PROJECT: LOT 25 FURNISS ROAD DARCH

DRAWING TITLE: ELEVATIONS / DETAILS

7.06.2013 DRAWING No. A13005 AS SHOWN ---J.MAIOLO

PAGE No. A04

REV No. D

PROPOSED OFFICE & WAREHOUSE DEVELOPMENT

LOT 25 FURNISS ROAD DARCH