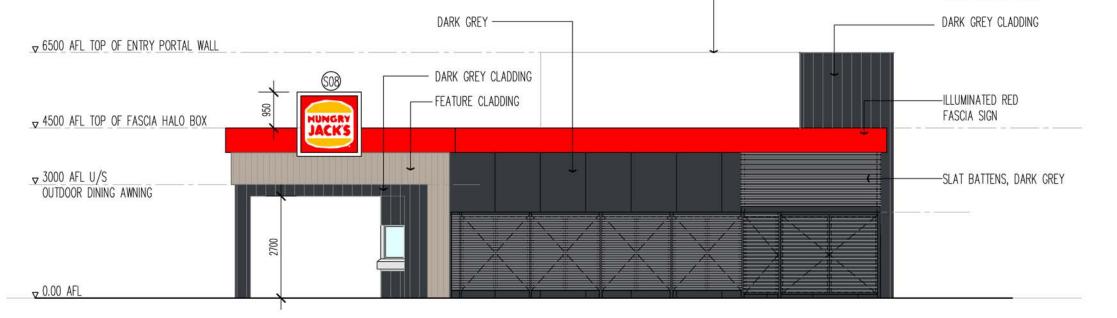

| ). | HUNGRY JACKS BANKSIA GROVE<br>BANKSIA GROVE VILLAGE<br>BANKSIA GROVE, WA 6031 | PROPO<br>SHEET |
|----|-------------------------------------------------------------------------------|----------------|
|    |                                                                               |                |

| PROPOS<br>SHEET 2 |      | EVATIONS    |                |
|-------------------|------|-------------|----------------|
| SCALE 1:100/      | A 2\ | DRAWING No. | T <sub>1</sub> |

| DESIGN RAMAKE | RS ARCH DRAWN | RAH SCALE | 1:100 (A3) |           | REV |
|---------------|---------------|-----------|------------|-----------|-----|
| CHECKED       | APPROVED      | CLIENT    | JOB No.    | 2733/SK05 | В   |