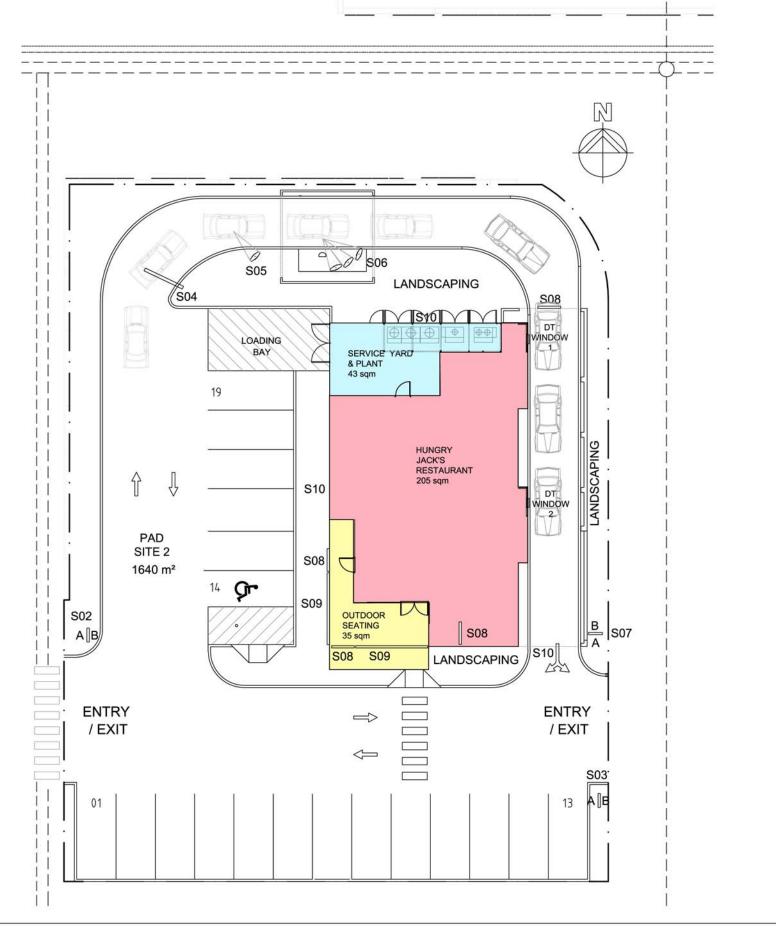

REV

| NEW HUNGRY JACK'S RESTAURANT<br>O/D SEATING AREA<br>SERVICE YARD & PLANT | 205 sqm<br>35 sqm<br>43 sqm |
|--------------------------------------------------------------------------|-----------------------------|
| TOTAL AREA                                                               | 283 sqm                     |
| TOTAL CARPARKING                                                         | 19 SPACES                   |
| TOTAL DRIVE QUEUE STACK                                                  | 9 CARS                      |
| INDOOR SEATING<br>OUTDOOR SEATING                                        | 34 SEATS<br>16 SEATS        |
| TOTAL SEATING                                                            | 50 SEATS                    |

| SIGN | IAGE SCHEDULE                                                     |        |
|------|-------------------------------------------------------------------|--------|
| SIGN | DESCRIPTION                                                       | QTY    |
| S01  | ILLUMINATED, 6m HIGH PYLON SIGN                                   | 1      |
| S02  | ILLUMINATED, DOUBLE SIDED, 'DRIVE THRU' DIRECTIONAL SIGN 2.35m H. | 1      |
| S03  | ILLUMINATED, SINGLE SIDED, 'DRIVE THRU' DIRECTIONAL SIGN 2.35m H. | 1      |
| S04  | HEIGHT LIMIT BAR                                                  | 1      |
| S05  | ILLUMINATED, DOUBLE SIDED, ROTATING MENUBOARD                     | 1      |
| S06  | ILLUMINATED, DOUBLE SIDED, ROTATING MENUBOARD                     | 3      |
| S07  | ILLUMINATED, DOUBLE SIDED, 'NO ENTRY' & 'THANK YOU' SIGN 2.35m H. | 1      |
| S08  | ILLUMINATED, 1500x1500 HUNGRY JACK'S BUN LOGO                     | 3      |
| 509  | ILLUMINATED HUNGRY JACKS LETTER SIGN (500H)                       | 2      |
| S10  | ILLUMINATED, RED FASCIA SIGN                                      | AS REQ |