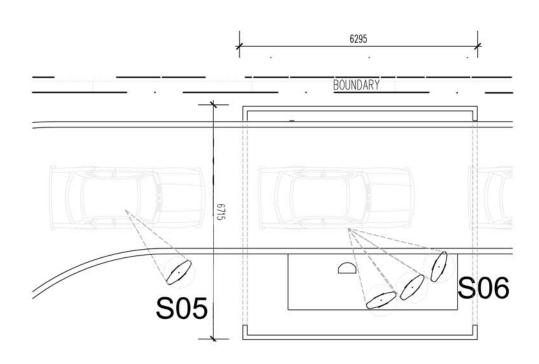

| SIGN | IAGE SCHEDULE                                                     |        |
|------|-------------------------------------------------------------------|--------|
| SIGN | DESCRIPTION                                                       | QTY    |
| S01  | ILLUMINATED, 6m HIGH PYLON SIGN                                   | 1      |
| S02  | ILLUMINATED, DOUBLE SIDED, 'DRIVE THRU' DIRECTIONAL SIGN 2.35m H. | 1      |
| S03  | ILLUMINATED, SINGLE SIDED, 'DRIVE THRU' DIRECTIONAL SIGN 2.35m H. | 1      |
| S04  | HEIGHT LIMIT BAR                                                  | 1      |
| S05  | ILLUMINATED, DOUBLE SIDED, ROTATING MENUBOARD                     | 1      |
| S06  | ILLUMINATED, DOUBLE SIDED, ROTATING MENUBOARD                     | 3      |
| S07  | ILLUMINATED, DOUBLE SIDED, 'NO ENTRY' & 'THANK YOU' SIGN 2.35m H. | 1      |
| S08  | ILLUMINATED, 1500x1500 HUNGRY JACK'S BUN LOGO                     | 3      |
| 509  | ILLUMINATED HUNGRY JACKS LETTER SIGN (500H)                       | 2      |
| S10  | ILLUMINATED, RED FASCIA SIGN                                      | AS REQ |