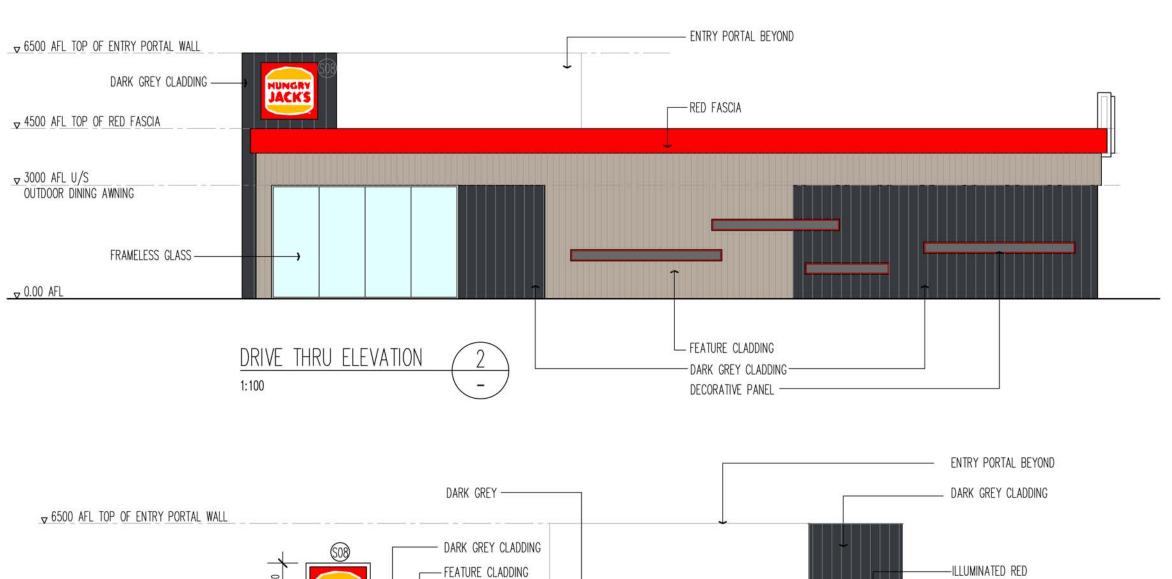

| ). | HUNGRY JACKS BANKSIA GROVE<br>BANKSIA GROVE VILLAGE<br>BANKSIA GROVE, WA 6031 | PROPO<br>SHEET |
|----|-------------------------------------------------------------------------------|----------------|
|    |                                                                               |                |

| PROPOS<br>SHEET 2 |      | EVATIONS    |                |
|-------------------|------|-------------|----------------|
| SCALE 1:100/      | A 2\ | DRAWING No. | T <sub>1</sub> |

| DESIGN RAMAKE | RS ARCH DRAWN | RAH SCALE | 1:100 (A3) |           | REV |
|---------------|---------------|-----------|------------|-----------|-----|
| CHECKED       | APPROVED      | CLIENT    | JOB No.    | 2733/SK05 | В   |