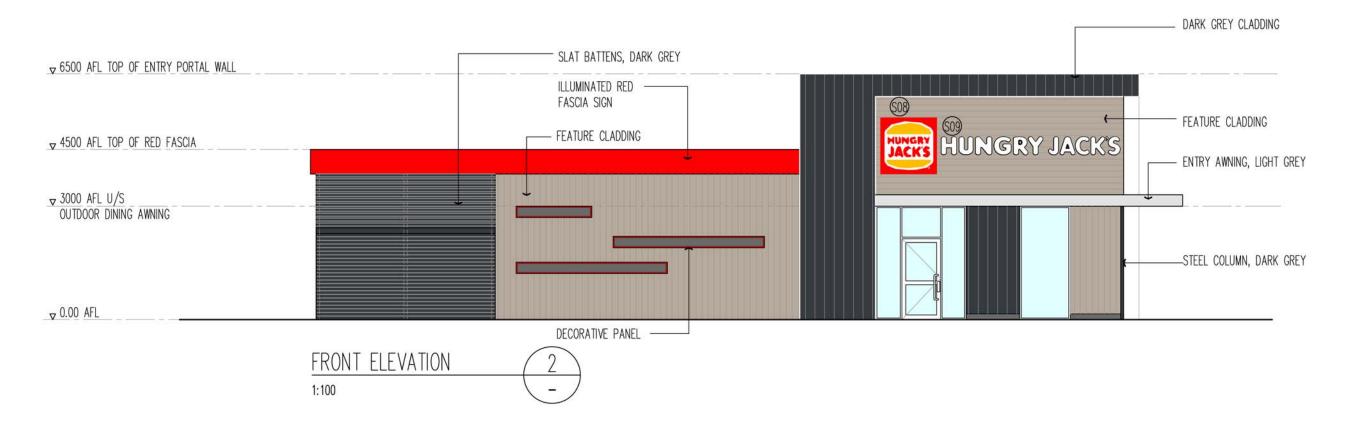

| COPYRIGHT HUNGRY JACK'S PTY LTD. COPYING. REPRODUCTION OR USE OF THIS DESIGN OR DRAWING IN WHOLE OR                                        | REV | DATE     | AMENDMENT     | DRW | Ramakers Architects                                                                             |                                | PROJECT              |                 | DRAWING          |             |        |
|--------------------------------------------------------------------------------------------------------------------------------------------|-----|----------|---------------|-----|-------------------------------------------------------------------------------------------------|--------------------------------|----------------------|-----------------|------------------|-------------|--------|
| PART IS PROHIBITED WITHOUT THE WRITTEN CONSENT OF                                                                                          | Α   | 22.10.14 | INITIAL ISSUE | GM  | Transacts 5 Architects                                                                          | HUNGRY JACK'S PTY. LTD         | HUNGRY JACKS         | S BANKSIA GROVE | PROPOSED ELE     | 2MOITAV     |        |
| HUNGRY JACK'S PTY LTD.                                                                                                                     | В   | 24.10.14 | REVISED ISSUE | GM  |                                                                                                 | HUNGRY L6 - 100 WILLIAM STREET | BANKSIA GROVE VILL   | AGE             |                  | VATIONO     |        |
| CONTRACTOR SHOULD VERIFY ALL DIMENSIONS ON SITE BEFORE COMMENCING<br>WORK, IF A DISCREPANCY IS FOUND BETWEEN FIGURED DIMENSIONS AND SCALED |     |          |               |     |                                                                                                 | JACKS WOOLLOOMOOLOO            | BANKSIA GROVE, WA    | 6031            | SHEET 1 OF 2     |             |        |
| DIMENSIONS, IT SHALL BE CHECKED WITH THE PRINCIPAL CONSULTANT.                                                                             |     |          |               |     | RAMAKERS ARCHITECTS PTY LTD ABN 27 002 167<br>419 SUITE 3, 107-115 PACIFIC HIGHWAY, HORNSBY NSW | NSW 2011                       |                      |                 | l'acces          | T-2-11      | - Inni |
| THIS DOCUMENT IS NOT TO BE USED FOR CONSTUCTION UNLESS SIGNED AND                                                                          |     |          |               |     | 2077 TELEPHONE: (02) 9987 1888. FACSIMILE: (02) 9987                                            | NSW 2011                       | DESIGN RAMAKERS ARCH | DRAWN RAH       | SCALE 1:100 (A3) | DRAWING No. | REV    |
| ISSUED FOR CONSTRUCTION.                                                                                                                   |     |          |               |     | 2111, EMAIL: admin@ramakers.com.au                                                              |                                | CHECKED              | APPROVED        | CLIENT JOB No.   | 2733/SK04   | B      |
|                                                                                                                                            |     |          |               |     |                                                                                                 |                                | <del></del>          |                 | -                | -           |        |