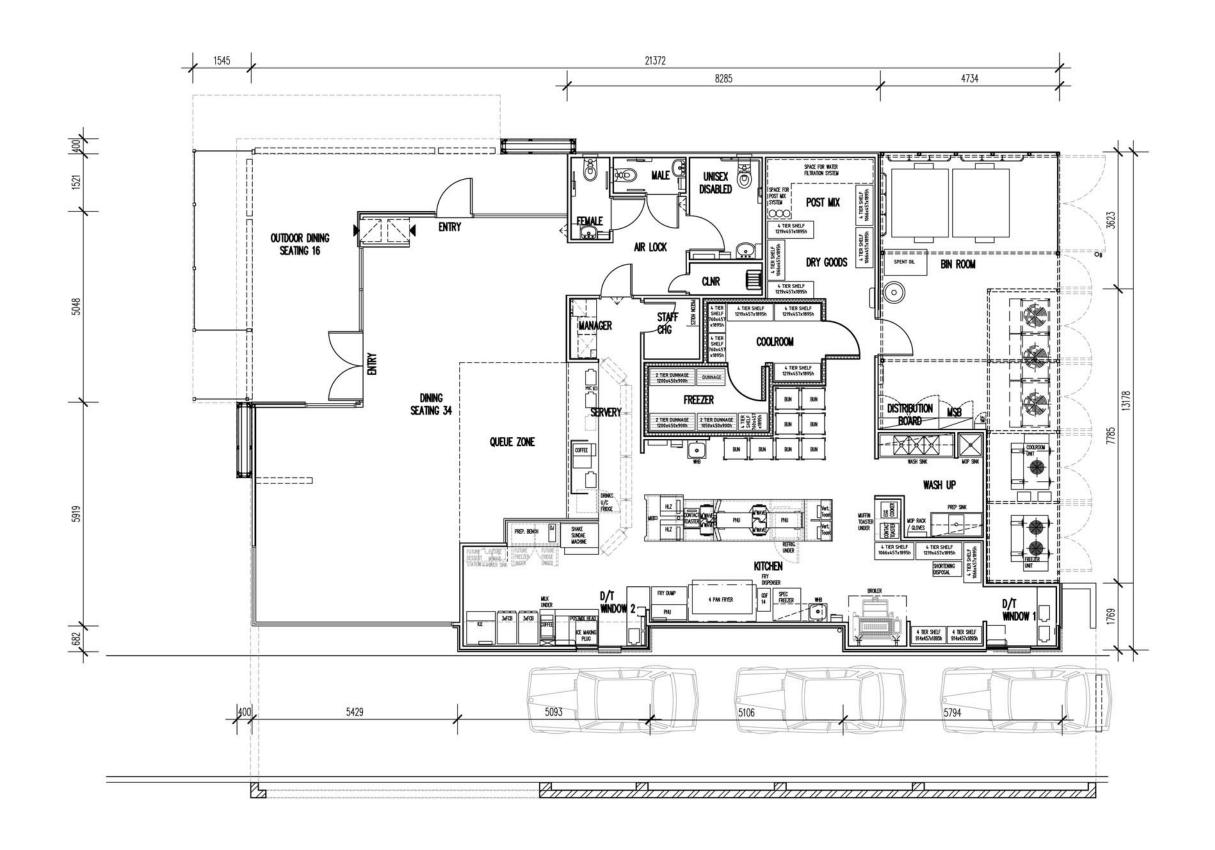

| COPYRIGHT HUNGRY JACK'S PTY LTD. COPYING. REPRODUCTION OR USE OF THIS DESIGN OR DRAWING IN WHOLE OR                                        | REV | DATE     | AMENDMENT     | DRW | Ramakers 🗻 Architects                                                                                     |          |                         | PROJECT        |            |          |           | DRAWING    |            |             |     |
|--------------------------------------------------------------------------------------------------------------------------------------------|-----|----------|---------------|-----|-----------------------------------------------------------------------------------------------------------|----------|-------------------------|----------------|------------|----------|-----------|------------|------------|-------------|-----|
| PART IS PROHIBITED WITHOUT THE WRITTEN CONSENT OF                                                                                          | Α   | 22.10.14 | INITIAL ISSUE | RAH | Namakers 5 Architects                                                                                     |          | HUNGRY JACK'S PTY. LTD. | HUNGRY .       | JACKS E    | BANK     | SIA GROVE | FLOC       | OR PLAN    |             |     |
| HUNGRY JACK'S PTY LTD.                                                                                                                     | В   | 24.10.14 | REVISED ISSUE | RAH |                                                                                                           |          | L6 - 100 WILLIAM STREET |                | VE VILLAG  | E        |           | LOC        | JIN I LAIN |             |     |
| CONTRACTOR SHOULD VERIFY ALL DIMENSIONS ON SITE BEFORE COMMENCING<br>WORK. IF A DISCREPANCY IS FOUND BETWEEN FIGURED DIMENSIONS AND SCALED |     |          |               |     |                                                                                                           | JACK'S   | WOOLLOOMOOLOO           | BANKSIA GRO    | VE. WA 603 | 31       |           |            |            |             |     |
| DIMENSIONS, IT SHALL BE CHECKED WITH THE PRINCIPAL CONSULTANT.                                                                             |     |          |               |     | RAMAKERS ARCHITECTS PTY LTD ABN 27 002 167                                                                | - CARONE |                         |                |            | 86661    |           |            |            |             |     |
| THIS DOCUMENT IS NOT TO BE USED FOR CONSTUCTION UNLESS SIGNED AND                                                                          |     |          |               |     | 419 SUITE 3, 107-115 PACIFIC HIGHWAY, HORNSBY NSW<br>2077 TELEPHONE: (02) 9987 1888. FACSIMILE: (02) 9987 |          | NSW 2011                | DESIGN RAMAKEI | RS ARCH    | DRAWN    | RAH       | SCALE      | 1:100 (A3) | DRAWING No. | REV |
| ISSUED FOR CONSTRUCTION.                                                                                                                   |     |          |               |     | 2111. EMAIL: admin@ramakers.com.au                                                                        |          |                         | CHECKED        |            | APPROVED |           | CLIENT JOE | 3 No.      | 2733/SK03   | B   |