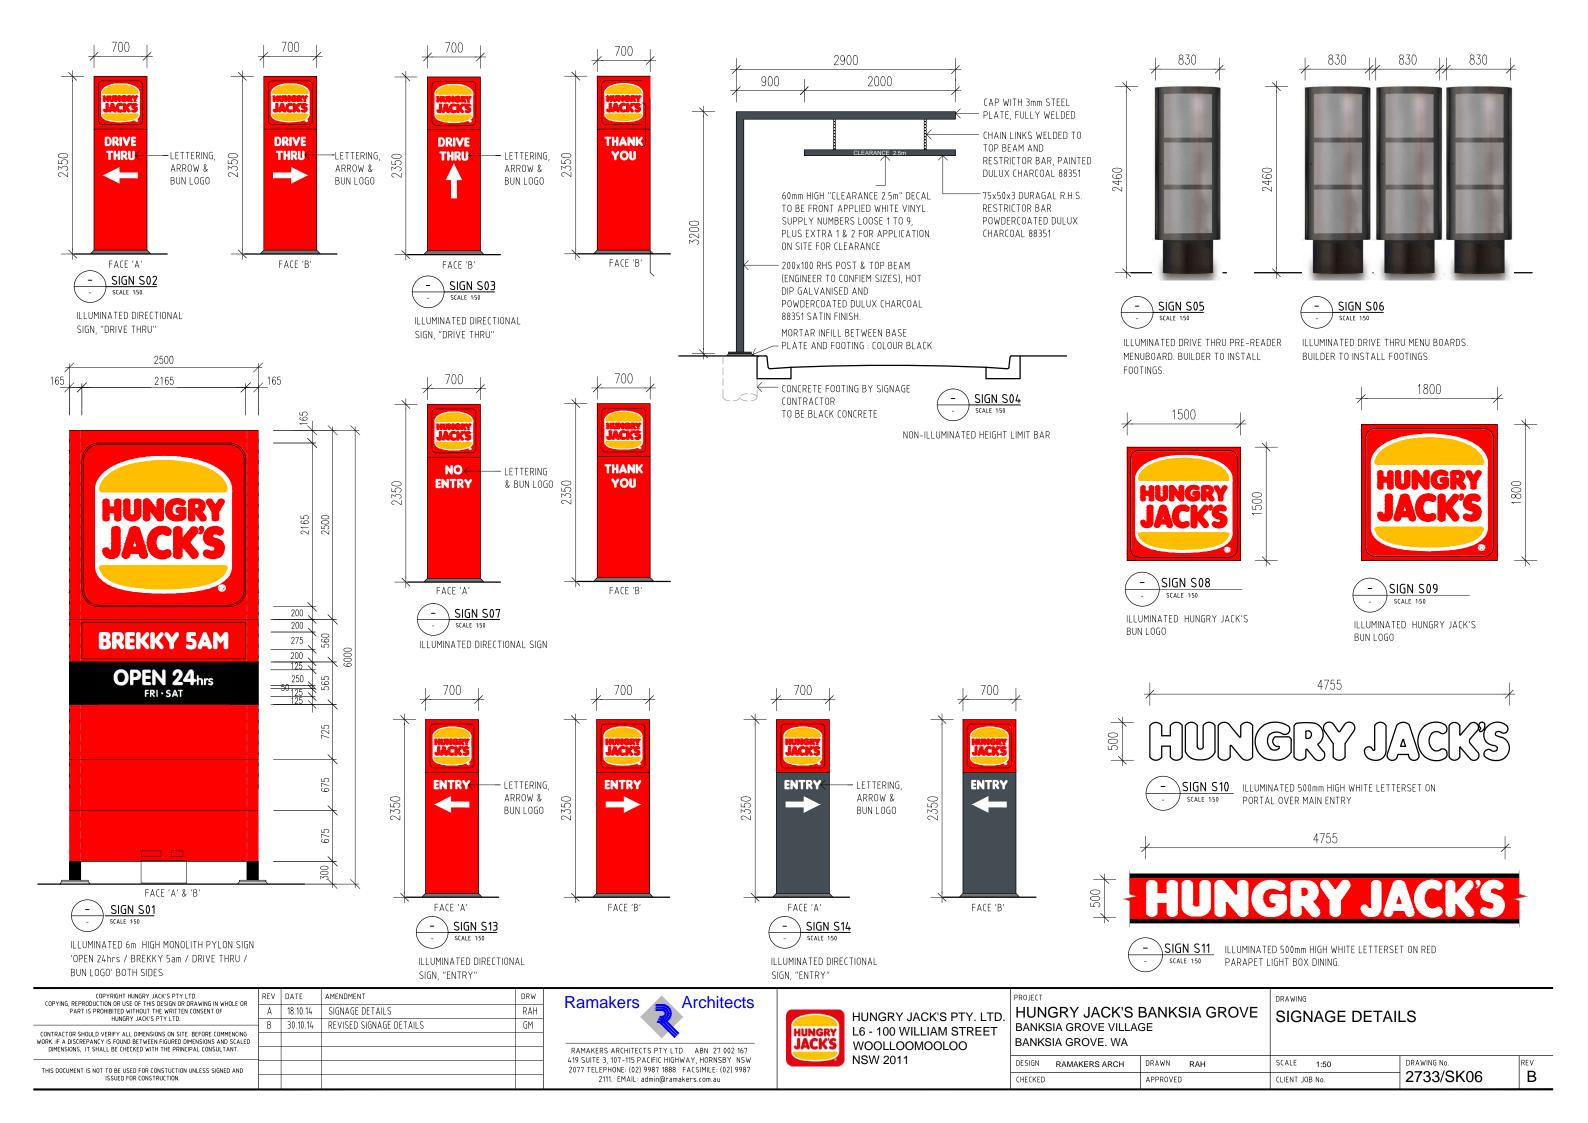

| SIGN | IAGE SCHEDULE                                                     |        |
|------|-------------------------------------------------------------------|--------|
| SIGN | DESCRIPTION                                                       | QTY    |
| S01  | ILLUMINATED, 6m HIGH PYLON SIGN                                   | 1      |
| S02  | ILLUMINATED, DOUBLE SIDED, 'DRIVE THRU' DIRECTIONAL SIGN 2.35m H. | 1      |
| S03  | ILLUMINATED, SINGLE SIDED, 'DRIVE THRU' DIRECTIONAL SIGN 2.35m H. | 1      |
| S04  | HEIGHT LIMIT BAR                                                  | 1      |
| S05  | ILLUMINATED, DOUBLE SIDED, ROTATING MENUBOARD                     | 1      |
| S06  | ILLUMINATED, DOUBLE SIDED, ROTATING MENUBOARD                     | 3      |
| S07  | ILLUMINATED, DOUBLE SIDED, 'NO ENTRY' & 'THANK YOU' SIGN 2.35m H. | 1      |
| S08  | ILLUMINATED, 1500x1500 HUNGRY JACK'S BUN LOGO                     | 3      |
| 509  | ILLUMINATED HUNGRY JACKS LETTER SIGN (500H)                       | 2      |
| S10  | ILLUMINATED, RED FASCIA SIGN                                      | AS REQ |