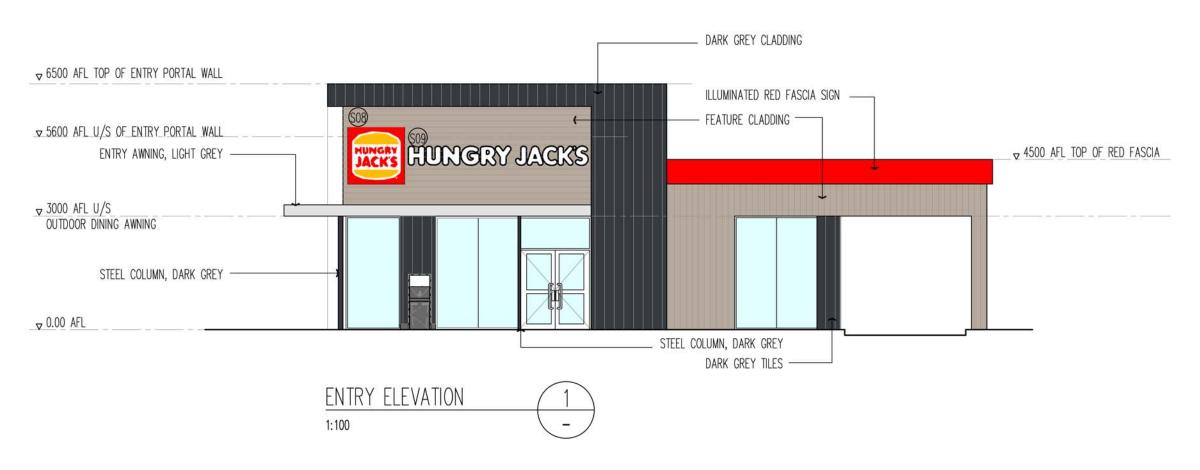

| COPYRIGHT HUNGRY JACK'S PTY LTD. COPYING. REPRODUCTION OR USE OF THIS DESIGN OR DRAWING IN WHOLE OR                                        | REV | DATE     | AMENDMENT     | DRW | Ramakers Architects                                                                             |                                | PROJECT              |                 | DRAWING          |             |        |
|--------------------------------------------------------------------------------------------------------------------------------------------|-----|----------|---------------|-----|-------------------------------------------------------------------------------------------------|--------------------------------|----------------------|-----------------|------------------|-------------|--------|
| PART IS PROHIBITED WITHOUT THE WRITTEN CONSENT OF                                                                                          | Α   | 22.10.14 | INITIAL ISSUE | GM  | Transacts 5 Architects                                                                          | HUNGRY JACK'S PTY. LTD         | HUNGRY JACKS         | S BANKSIA GROVE | PROPOSED ELE     | 2MOITAV     |        |
| HUNGRY JACK'S PTY LTD.                                                                                                                     | В   | 24.10.14 | REVISED ISSUE | GM  |                                                                                                 | HUNGRY L6 - 100 WILLIAM STREET | BANKSIA GROVE VILL   | AGE             |                  | VATIONO     |        |
| CONTRACTOR SHOULD VERIFY ALL DIMENSIONS ON SITE BEFORE COMMENCING<br>WORK, IF A DISCREPANCY IS FOUND BETWEEN FIGURED DIMENSIONS AND SCALED |     |          |               |     |                                                                                                 | JACKS WOOLLOOMOOLOO            | BANKSIA GROVE, WA    | 6031            | SHEET 1 OF 2     |             |        |
| DIMENSIONS, IT SHALL BE CHECKED WITH THE PRINCIPAL CONSULTANT.                                                                             |     |          |               |     | RAMAKERS ARCHITECTS PTY LTD ABN 27 002 167<br>419 SUITE 3, 107-115 PACIFIC HIGHWAY, HORNSBY NSW | NSW 2011                       |                      |                 | l'acces          | T-2-11      | - Inni |
| THIS DOCUMENT IS NOT TO BE USED FOR CONSTUCTION UNLESS SIGNED AND                                                                          |     |          |               |     | 2077 TELEPHONE: (02) 9987 1888. FACSIMILE: (02) 9987                                            | NSW 2011                       | DESIGN RAMAKERS ARCH | DRAWN RAH       | SCALE 1:100 (A3) | DRAWING No. | REV    |
| ISSUED FOR CONSTRUCTION.                                                                                                                   |     |          |               |     | 2111, EMAIL: admin@ramakers.com.au                                                              |                                | CHECKED              | APPROVED        | CLIENT JOB No.   | 2733/SK04   | B      |
|                                                                                                                                            |     |          |               |     |                                                                                                 |                                | <del></del>          |                 | -                | -           |        |