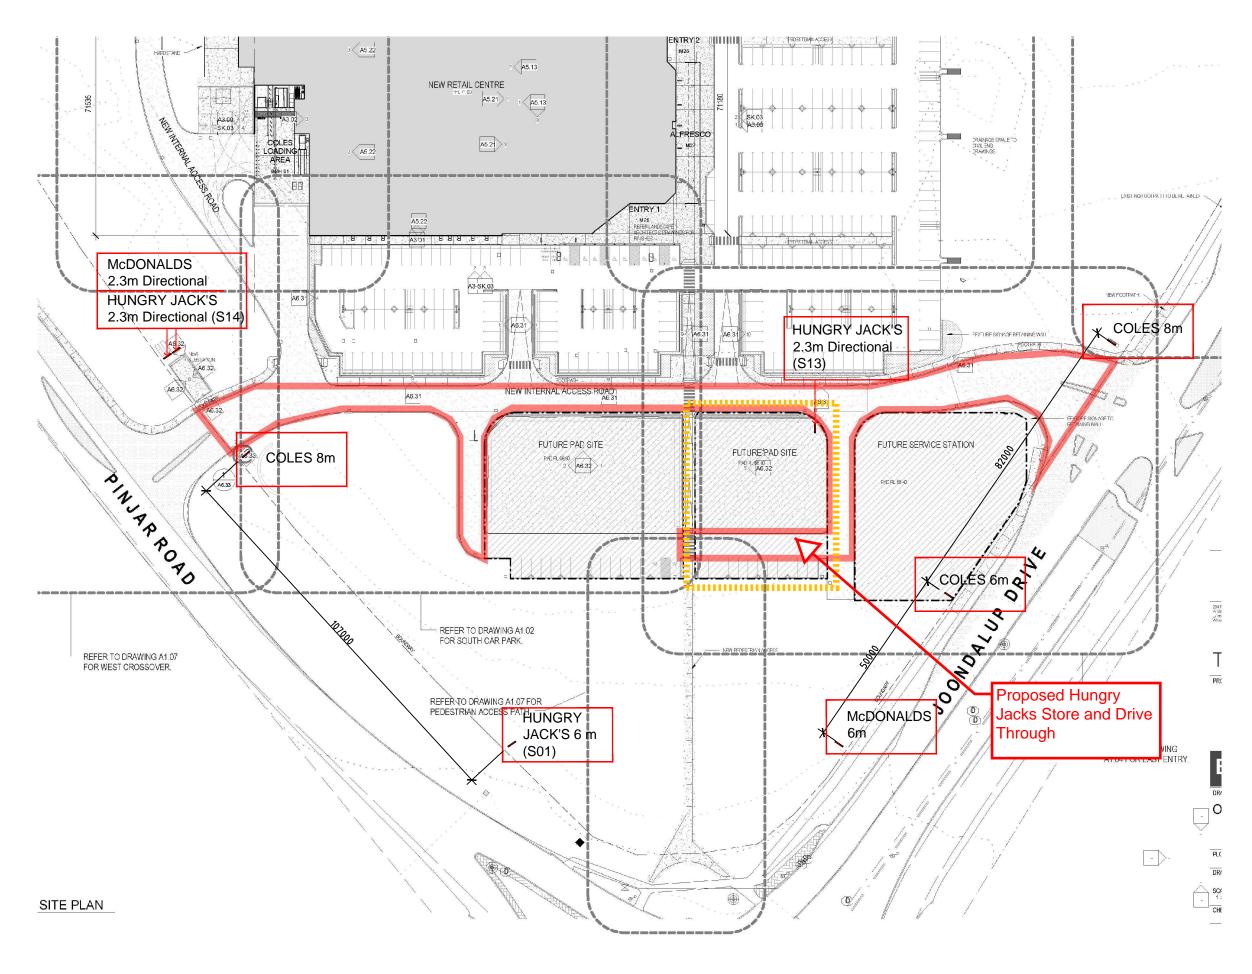

RAMAKERS ARCHITECTS PTY LTD ABN 27 002 167 419 SUITE 3, 107-115 PACIFIC HIGHWAY, HORNSBY NSW 2077 TELEPHONE: (02) 9987 1888. FACSIMILE: (02) 9987 2111. EMAIL: admin@ramakers.com.au

| BANKS   | GRY JACK'S<br>HA GROVE VILLAG<br>HA GROVE, WA | BANKSIA GROVE<br>GE | HJ PYLON LOCA    | TION PLAN   |
|---------|-----------------------------------------------|---------------------|------------------|-------------|
| DESIGN  | RAMAKERS ARCH                                 | DRAWN RAH           | SCALE 1:500 (A3) | DRAWING No. |
| CHECKED |                                               | APPROVED            | CLIENT JOB No.   | 2733/SK07   |

RAMAKERS ARCHITECTS PTY LTD ABN 27 002 167 419 SUITE 3, 107-115 PACIFIC HIGHWAY, HORNSBY NSW 2077 TELEPHONE: (02) 9987 1888. FACSIMILE: (02) 9987 2111. EMAIL: admin@ramakers.com.au

| BANKS  | GRY JACK'S<br>BIA GROVE VILLAG<br>BIA GROVE, WA | BANKSIA GROVE | HJ P  | YLON LOCA  | TION PLAN   |
|--------|-------------------------------------------------|---------------|-------|------------|-------------|
| DESIGN | RAMAKERS ARCH                                   | DRAWN RAH     | SCALE | 1:500 (A3) | DRAWING No. |