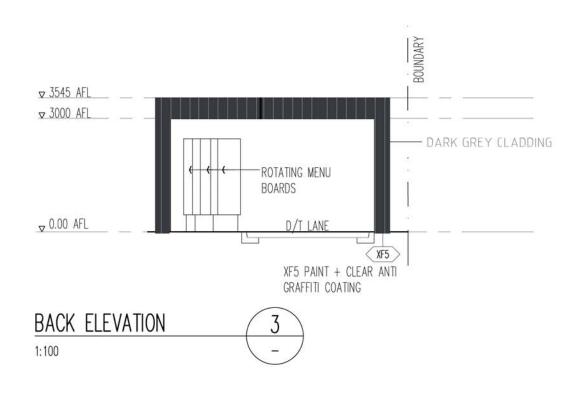

| REAR ELEVATION | 3   |
|----------------|-----|
| 1:100          | (-) |

| REV | DATE     | AMENDMENT     | DRW                      |
|-----|----------|---------------|--------------------------|
| Α   | 22.10.14 | INITIAL ISSUE | GM                       |
| В   | 24.10.14 | REVISED ISSUE | GM                       |
|     |          |               |                          |
|     |          |               |                          |
|     | A B      | A 22.10.14    | A 22.10.14 INITIAL ISSUE |