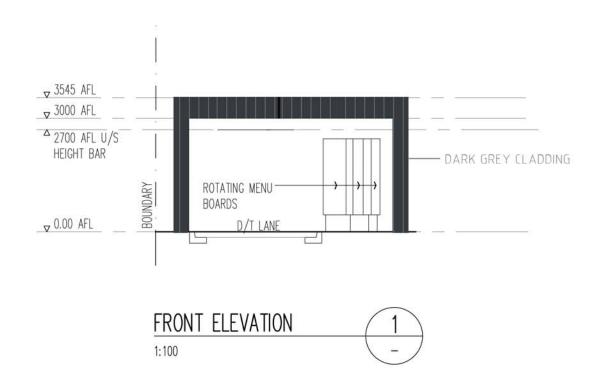

| SIGN | IAGE SCHEDULE                                                     |        |
|------|-------------------------------------------------------------------|--------|
| SIGN | DESCRIPTION                                                       | QTY    |
| S01  | ILLUMINATED, 6m HIGH PYLON SIGN                                   | 1      |
| S02  | ILLUMINATED, DOUBLE SIDED, 'DRIVE THRU' DIRECTIONAL SIGN 2.35m H. | 1      |
| S03  | ILLUMINATED, SINGLE SIDED, 'DRIVE THRU' DIRECTIONAL SIGN 2.35m H. | 1      |
| S04  | HEIGHT LIMIT BAR                                                  | 1      |
| S05  | ILLUMINATED, DOUBLE SIDED, ROTATING MENUBOARD                     | 1      |
| S06  | ILLUMINATED, DOUBLE SIDED, ROTATING MENUBOARD                     | 3      |
| S07  | ILLUMINATED, DOUBLE SIDED, 'NO ENTRY' & 'THANK YOU' SIGN 2.35m H. | 1      |
| S08  | ILLUMINATED, 1500x1500 HUNGRY JACK'S BUN LOGO                     | 3      |
| 509  | ILLUMINATED HUNGRY JACKS LETTER SIGN (500H)                       | 2      |
| S10  | ILLUMINATED, RED FASCIA SIGN                                      | AS REQ |

| REAR ELEVATION | 3   |
|----------------|-----|
| 1:100          | (-) |

| REV | DATE     | AMENDMENT     | DRW                      |
|-----|----------|---------------|--------------------------|
| Α   | 22.10.14 | INITIAL ISSUE | GM                       |
| В   | 24.10.14 | REVISED ISSUE | GM                       |
|     |          |               |                          |
|     |          |               |                          |
|     | A B      | A 22.10.14    | A 22.10.14 INITIAL ISSUE |