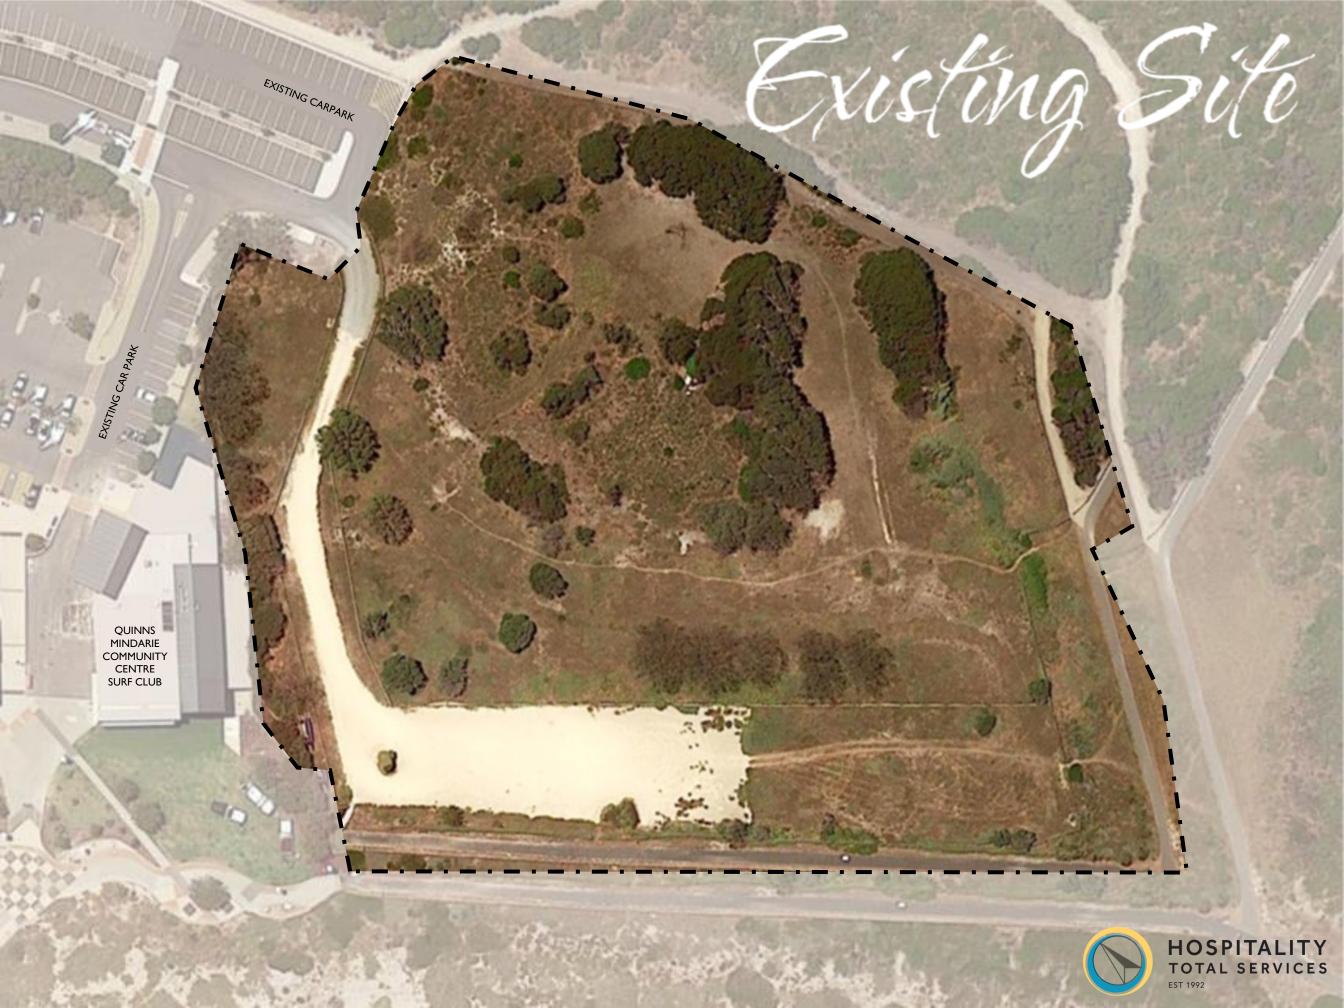

## COMMUNITY

- BEACH SIDE ACCESS pedestrians, prams, and bikes.
- 2 PUBLIC PICNIC TABLES Plus other seating.
- 3 BICYCLE RACKS
- 4 SIT DOWN CAFÉ & KIOSK
- 5 CAFE Indoor and alfresco areas.
- 6 PUBLIC AND EVENT LAWN SPACE
- 7 LOUNGE BAR With rear door access for the local community.
- 8 PUBLIC CARPARK ACCESS For use by Visitors, guests and the public.

# RESORT

- 8 CARPARK With 80 bays, universal access, emergency standing bay, new tree landscaping.
- 9 DELIVERY AREA With service yard, bin storage etc.
- MAIN BUILDING With cafe, 2 function rooms, alfresco deck area, lounge bar, toilets, bars and kitchen.
- 1 RECEPTION AREA with water / stone feature, back office and luggage store.
- ACCOMMODATION ENTRANCE With pergola style entry.
- 10 X OUT POST TENTS With ensuites and AC.
- 12 DEL