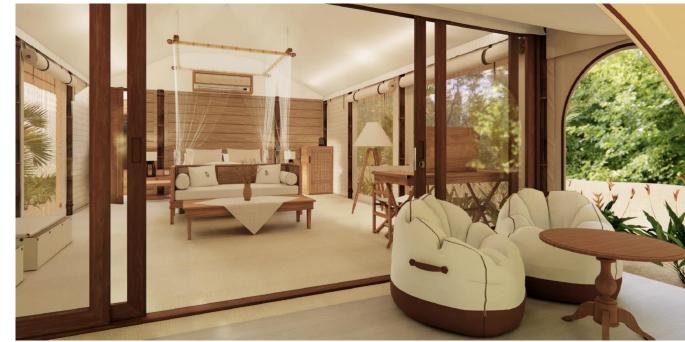

# RESORT

- 8 CARPARK With 80 bays, universal access, emergency standing bay, new tree landscaping.
- 9 DELIVERY AREA With service yard, bin storage etc.
- MAIN BUILDING With cafe, 2 function rooms, alfresco deck area, lounge bar, toilets, bars and kitchen.
- 1 RECEPTION AREA with water / stone feature, back office and luggage store.
- ACCOMMODATION ENTRANCE With pergola style entry.
- 10 X OUT POST TENTS With ensuites and AC.
- 12 DELUX TENTS With ensuites and AC.
- **4** FAMILY TENTS With ensuites and AC
- 14 SUPERIOR TENTS With ensuites and AC and daybed.