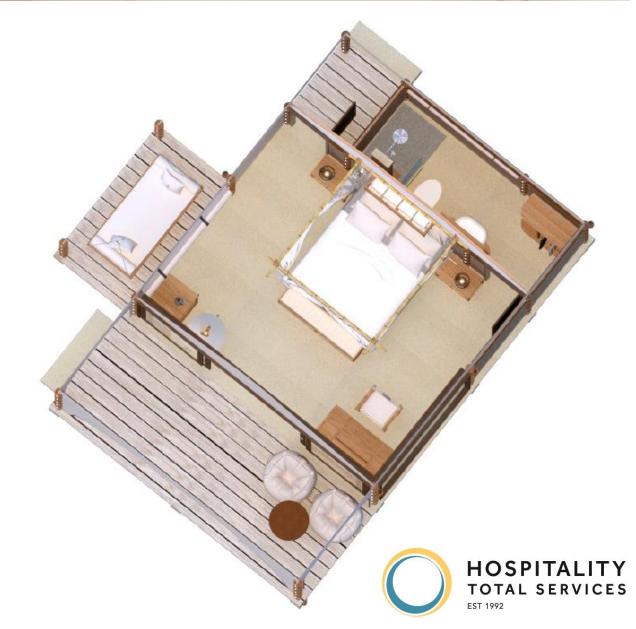

# RESORT

- 8 CARPARK With 80 bays, universal access, emergency standing bay, new tree landscaping.
- 9 DELIVERY AREA With service yard, bin storage etc.
- MAIN BUILDING With cafe, 2 function rooms, alfresco deck area, lounge bar, toilets, bars and kitchen.
- 1 RECEPTION AREA with water / stone feature, back office and luggage store.
- ACCOMMODATION ENTRANCE With pergola style entry.
- 10 X OUT POST TENTS With ensuites and AC.
- 12 DELUX TENTS With ensuites and AC.
- **4** FAMILY TENTS With ensuites and AC
- 14 SUPERIOR TENTS With ensuites and AC and daybed.