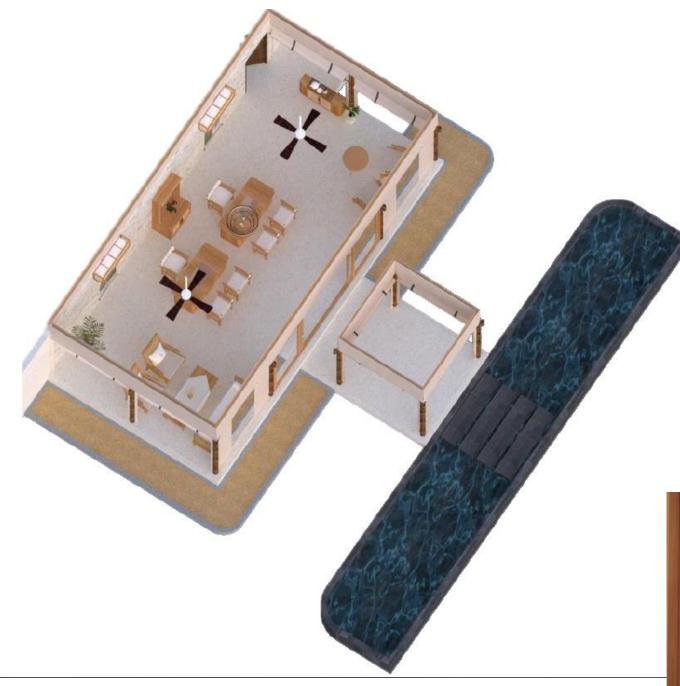

# RESORT

- 8 CARPARK With 80 bays, universal access, emergency standing bay, new tree landscaping.
- 9 DELIVERY AREA With service yard, bin storage etc.
- MAIN BUILDING With cafe, 2 function rooms, alfresco deck area, lounge bar, toilets, bars and kitchen.
- 1 RECEPTION AREA with water / stone feature, back office and luggage store.
- ACCOMMODATION ENTRANCE With pergola style entry.
- 10 X OUT POST TENTS With ensuites and AC.
- 12 DELUX TENTS With ensuites and AC.
- **4** FAMILY TENTS With ensuites and AC
- 14 SUPERIOR TENTS With ensuites and AC and daybed.