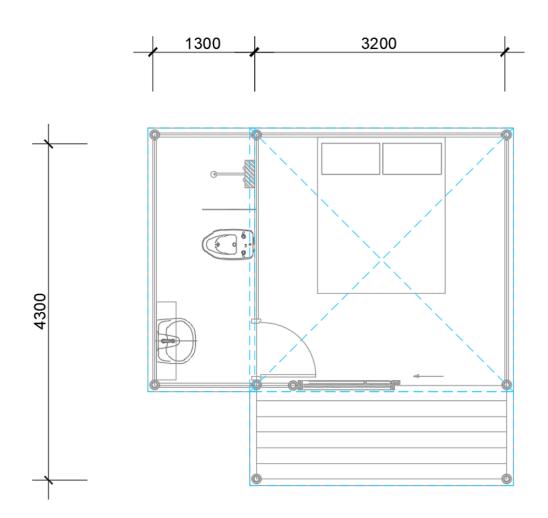

and luggage store.
- ACCOMMODATION ENTRANCE With pergola style entry.
- 10 X OUT POST TENTS With ensuites and AC.
- 12 DELUX TENTS With ensuites and AC.
- **4** FAMILY TENTS With ensuites and AC
- 14 SUPERIOR TENTS With ensuites and AC and daybed.









# + 1500m<sup>2</sup>

**REJUVENATED BEACHFRONT GRASSED AREA FOR** PUBLIC USE AND GUESTS.



# **MORE NATIVE TREES & VEGETATION**

**RETENTION OF EXISTING VEGETATION (5 TREES TO** BE RELOCATED OR REPLACED IN CARPARK AREA).



+ 20 NEW NATIVE SHADE TREES TO BE INCORPRATED IN THE CARPARK.





NEW NATIVE GARDEN BEDS + 30 TO BE ADDED TO THE SITE.





+ 1000 TONNES OF LIMESTONE ROAD BASE FROM THE PREVIOUS DEVELOPMENT FOR REUSE.











### NORTH-EAST



### SOUTH-EAST





### NORTH-WEST