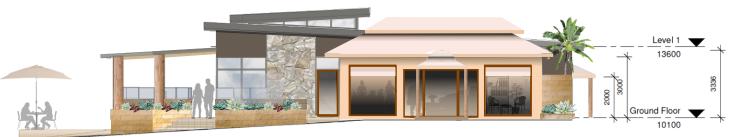

toilets, bars and kitchen.
- 1 RECEPTION AREA with water / stone feature, back office and luggage store.
- ACCOMMODATION ENTRANCE With pergola style entry.
- 10 X OUT POST TENTS With ensuites and AC.
- 12 DELUX TENTS With ensuites and AC.
- **4** FAMILY TENTS With ensuites and AC
- 14 SUPERIOR TENTS With ensuites and AC and daybed.









# + 1500m<sup>2</sup>

**REJUVENATED BEACHFRONT GRASSED AREA FOR** PUBLIC USE AND GUESTS.



# **MORE NATIVE TREES & VEGETATION**

**RETENTION OF EXISTING VEGETATION (5 TREES TO** BE RELOCATED OR REPLACED IN CARPARK AREA).



+ 20 NEW NATIVE SHADE TREES TO BE INCORPRATED IN THE CARPARK.





NEW NATIVE GARDEN BEDS + 30 TO BE ADDED TO THE SITE.





+ 1000 TONNES OF LIMESTONE ROAD BASE FROM THE PREVIOUS DEVELOPMENT FOR REUSE.











### NORTH-EAST



### SOUTH-EAST





### NORTH-WEST