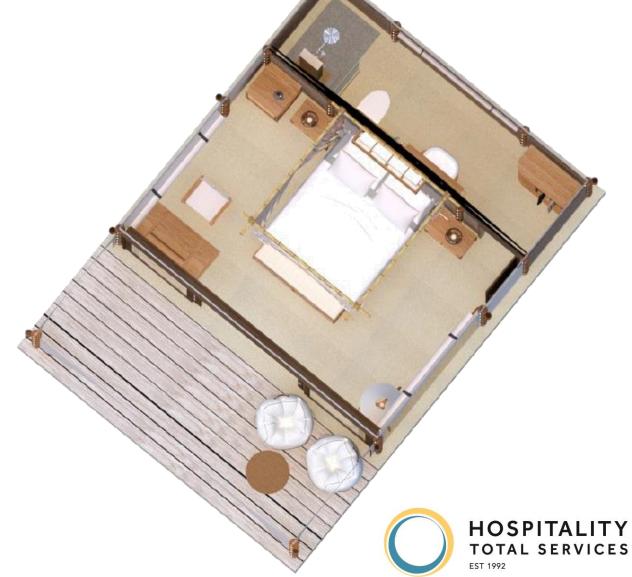

fice and luggage store.
- ACCOMMODATION ENTRANCE With pergola style entry.
- 10 X OUT POST TENTS With ensuites and AC.
- 12 DELUX TENTS With ensuites and AC.
- **4** FAMILY TENTS With ensuites and AC
- 14 SUPERIOR TENTS With ensuites and AC and daybed.









# + 1500m<sup>2</sup>

**REJUVENATED BEACHFRONT GRASSED AREA FOR** PUBLIC USE AND GUESTS.



# **MORE NATIVE TREES & VEGETATION**

**RETENTION OF EXISTING VEGETATION (5 TREES TO** BE RELOCATED OR REPLACED IN CARPARK AREA).



+ 20 NEW NATIVE SHADE TREES TO BE INCORPRATED IN THE CARPARK.





NEW NATIVE GARDEN BEDS + 30 TO BE ADDED TO THE SITE.





+ 1000 TONNES OF LIMESTONE ROAD BASE FROM THE PREVIOUS DEVELOPMENT FOR REUSE.











### NORTH-EAST



### SOUTH-EAST





### NORTH-WEST