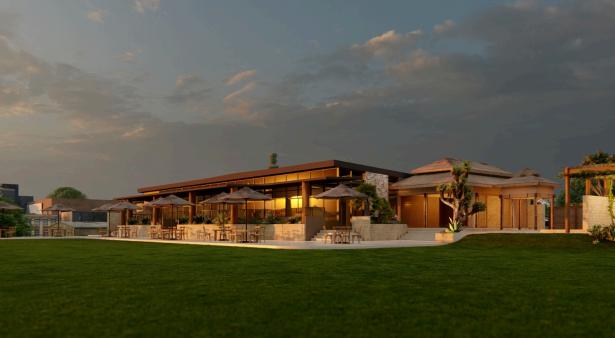

## COMMUNITY

- BEACH SIDE ACCESS pedestrians, prams, and bikes.
- 2 PUBLIC PICNIC TABLES Plus other seating.
- 3 BICYCLE RACKS
- 4 SIT DOWN CAFÉ & KIOSK
- 5 CAFE Indoor and alfresco areas.
- 6 PUBLIC AND EVENT LAWN SPACE
- 7 LOUNGE BAR With rear door access for the local community.
- 8 PUBLIC CARPARK ACCESS For use by Visitors, guests and the public.

# RESORT

- 8 CARPARK With 80 bays, universal access, emergency standing bay, new tree landscaping.
- 9 DELIVERY AREA With service yard, bin storage etc.
- MAIN BUILDING With cafe, 2 function rooms, alfresco deck area, lounge bar, toilets, bars and kitchen.
- 1 RECEPTION AREA with water / stone feature, back office and luggage store.
- ACCOMMODATION ENTRANCE With pergola style entry.
- 10 X OUT POST TENTS With ensuites and AC.
- 12 DELUX TENTS With ensuites and AC.
- **4** FAMILY TENTS With ensuites and AC
- 14 SUPERIOR TENTS With ensuites and AC and daybed.