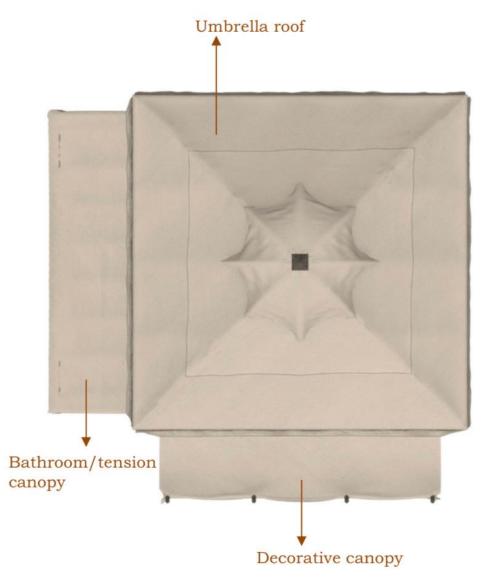

nd luggage store.
- ACCOMMODATION ENTRANCE With pergola style entry.
- 10 X OUT POST TENTS With ensuites and AC.
- 12 DELUX TENTS With ensuites and AC.
- **4** FAMILY TENTS With ensuites and AC
- 14 SUPERIOR TENTS With ensuites and AC and daybed.









# + 1500m<sup>2</sup>

**REJUVENATED BEACHFRONT GRASSED AREA FOR** PUBLIC USE AND GUESTS.



# **MORE NATIVE TREES & VEGETATION**

**RETENTION OF EXISTING VEGETATION (5 TREES TO** BE RELOCATED OR REPLACED IN CARPARK AREA).



+ 20 NEW NATIVE SHADE TREES TO BE INCORPRATED IN THE CARPARK.





NEW NATIVE GARDEN BEDS + 30 TO BE ADDED TO THE SITE.





+ 1000 TONNES OF LIMESTONE ROAD BASE FROM THE PREVIOUS DEVELOPMENT FOR REUSE.











### NORTH-EAST



### SOUTH-EAST





### NORTH-WEST