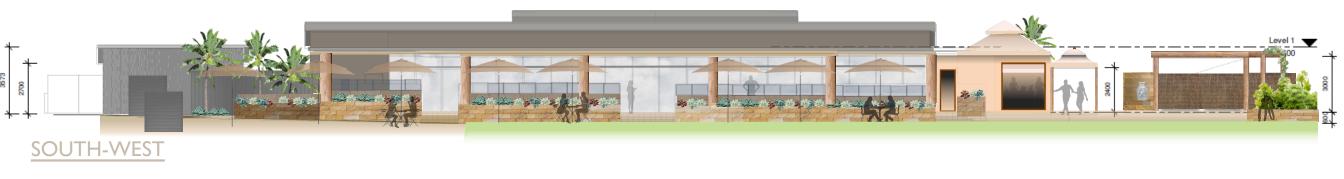

ck area, lounge bar, toilets, bars and kitchen.
- 1 RECEPTION AREA with water / stone feature, back office and luggage store.
- ACCOMMODATION ENTRANCE With pergola style entry.
- 10 X OUT POST TENTS With ensuites and AC.
- 12 DELUX TENTS With ensuites and AC.
- **4** FAMILY TENTS With ensuites and AC
- 14 SUPERIOR TENTS With ensuites and AC and daybed.









# + 1500m<sup>2</sup>

**REJUVENATED BEACHFRONT GRASSED AREA FOR** PUBLIC USE AND GUESTS.



# **MORE NATIVE TREES & VEGETATION**

**RETENTION OF EXISTING VEGETATION (5 TREES TO** BE RELOCATED OR REPLACED IN CARPARK AREA).



+ 20 NEW NATIVE SHADE TREES TO BE INCORPRATED IN THE CARPARK.





NEW NATIVE GARDEN BEDS + 30 TO BE ADDED TO THE SITE.





+ 1000 TONNES OF LIMESTONE ROAD BASE FROM THE PREVIOUS DEVELOPMENT FOR REUSE.











### NORTH-EAST



### SOUTH-EAST





### NORTH-WEST