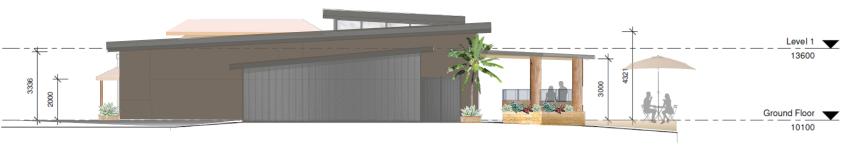

kitchen.
- 1 RECEPTION AREA with water / stone feature, back office and luggage store.
- ACCOMMODATION ENTRANCE With pergola style entry.
- 10 X OUT POST TENTS With ensuites and AC.
- 12 DELUX TENTS With ensuites and AC.
- **4** FAMILY TENTS With ensuites and AC
- 14 SUPERIOR TENTS With ensuites and AC and daybed.









# + 1500m<sup>2</sup>

**REJUVENATED BEACHFRONT GRASSED AREA FOR** PUBLIC USE AND GUESTS.



# **MORE NATIVE TREES & VEGETATION**

**RETENTION OF EXISTING VEGETATION (5 TREES TO** BE RELOCATED OR REPLACED IN CARPARK AREA).



+ 20 NEW NATIVE SHADE TREES TO BE INCORPRATED IN THE CARPARK.





NEW NATIVE GARDEN BEDS + 30 TO BE ADDED TO THE SITE.





+ 1000 TONNES OF LIMESTONE ROAD BASE FROM THE PREVIOUS DEVELOPMENT FOR REUSE.











### NORTH-EAST



### SOUTH-EAST





### NORTH-WEST