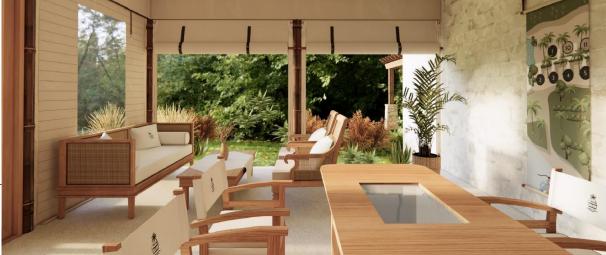

# RESORT

- 8 CARPARK With 80 bays, universal access, emergency standing bay, new tree landscaping.
- 9 DELIVERY AREA With service yard, bin storage etc.
- MAIN BUILDING With cafe, 2 function rooms, alfresco deck area, lounge bar, toilets, bars and kitchen.
- 1 RECEPTION AREA with water / stone feature, back office and luggage store.
- ACCOMMODATION ENTRANCE With pergola style entry.
- 10 X OUT POST TENTS With ensuites and AC.
- 12 DELUX TENTS With ensuites and AC.
- **4** FAMILY TENTS With ensuites and AC
- 14 SUPERIOR TENTS With ensuites and AC and daybed.