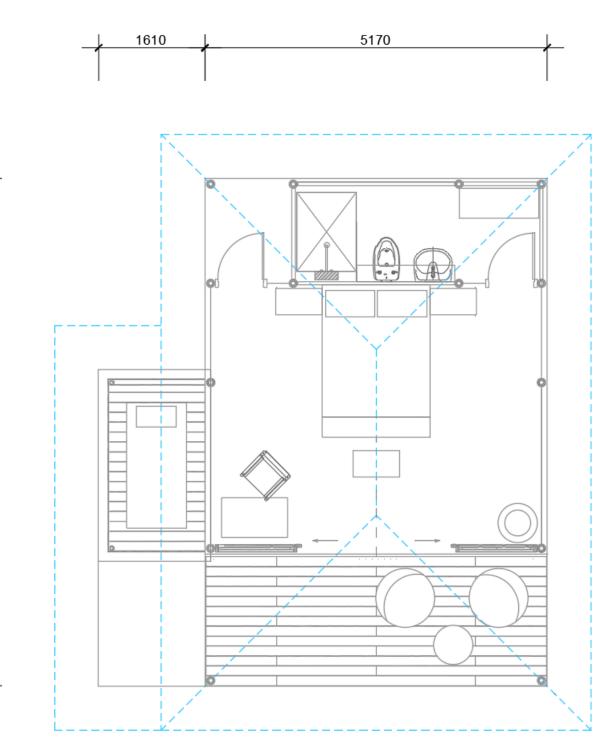

# RESORT

- 8 CARPARK With 80 bays, universal access, emergency standing bay, new tree landscaping.
- 9 DELIVERY AREA With service yard, bin storage etc.
- MAIN BUILDING With cafe, 2 function rooms, alfresco deck area, lounge bar, toilets, bars and kitchen.
- 1 RECEPTION AREA with water / stone feature, back office and luggage store.
- ACCOMMODATION ENTRANCE With pergola style entry.
- 10 X OUT POST TENTS With ensuites and AC.
- 12 DELUX TENTS With ensuites and AC.
- **4** FAMILY TENTS With ensuites and AC
- 14 SUPERIOR TENTS With ensuites and AC and daybed.