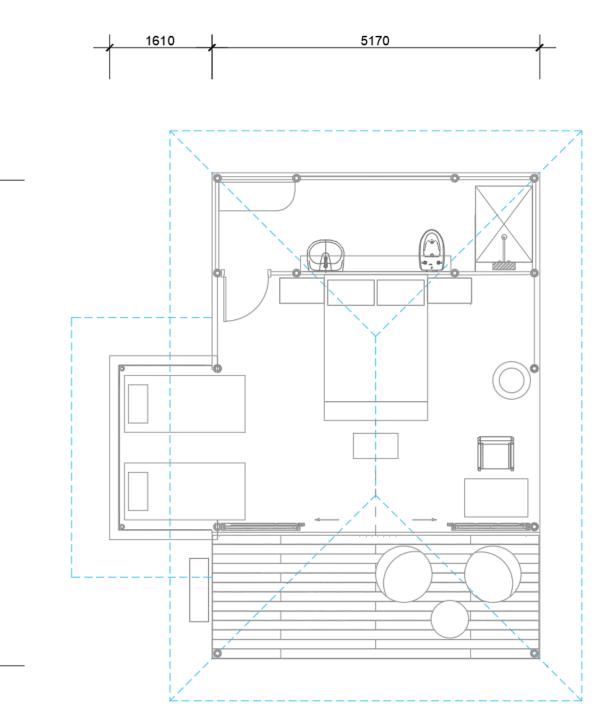

# RESORT

- 8 CARPARK With 80 bays, universal access, emergency standing bay, new tree landscaping.
- 9 DELIVERY AREA With service yard, bin storage etc.
- MAIN BUILDING With cafe, 2 function rooms, alfresco deck area, lounge bar, toilets, bars and kitchen.
- 1 RECEPTION AREA with water / stone feature, back office and luggage store.
- ACCOMMODATION ENTRANCE With pergola style entry.
- 10 X OUT POST TENTS With ensuites and AC.
- 12 DELUX TENTS With ensuites and AC.
- **4** FAMILY TENTS With ensuites and AC
- 14 SUPERIOR TENTS With ensuites and AC and daybed.