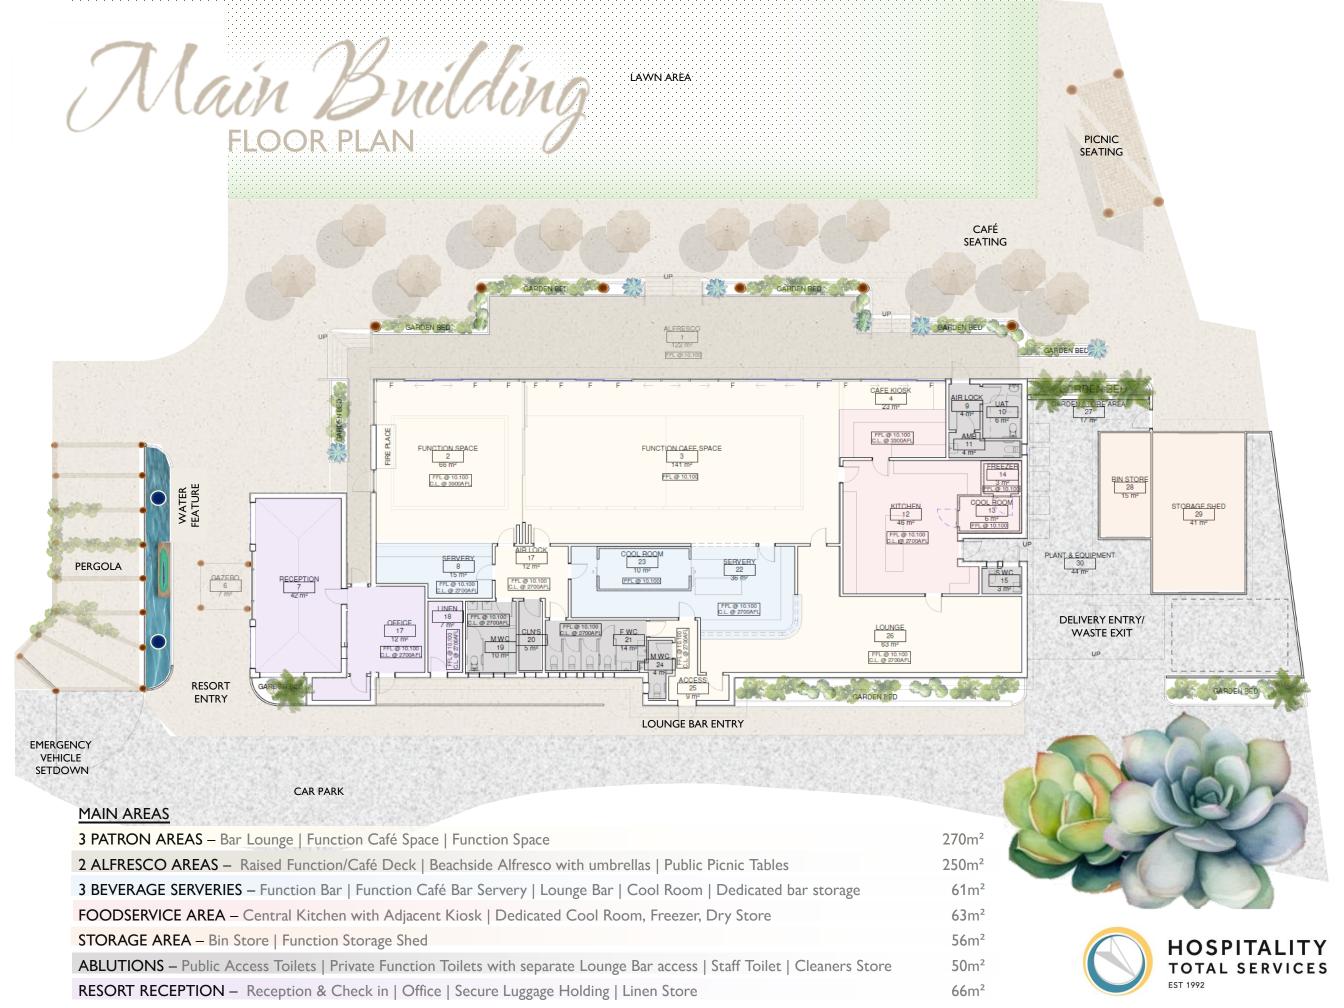

## COMMUNITY

- BEACH SIDE ACCESS pedestrians, prams, and bikes.
- 2 PUBLIC PICNIC TABLES Plus other seating.
- 3 BICYCLE RACKS
- 4 SIT DOWN CAFÉ & KIOSK
- 5 CAFE Indoor and alfresco areas.
- 6 PUBLIC AND EVENT LAWN SPACE
- 7 LOUNGE BAR With rear door access for the local community.
- 8 PUBLIC CARPARK ACCESS For use by Visitors, guests and the public.

# RESORT

- 8 CARPARK With 80 bays, universal access, emergency standing bay, new tree landscaping.
- 9 DELIVERY AREA With service yard, bin storage etc.
- MAIN BUILDING With cafe, 2 function rooms, alfresco deck area, lounge bar, toilets, bars and kitchen.
- 1 RECEPTION AREA with water / stone feature, back office and luggage store.
- ACCOMMODATION ENTRANCE With pergola style entry.
- 10 X OUT POST TENTS With ensuites and AC.
- 12 DELUX TENTS With ensuites and AC.
- **4** FAMILY TENTS With ensuites and AC
- 14 SUPERIOR TENTS With ensuites and AC and daybed.