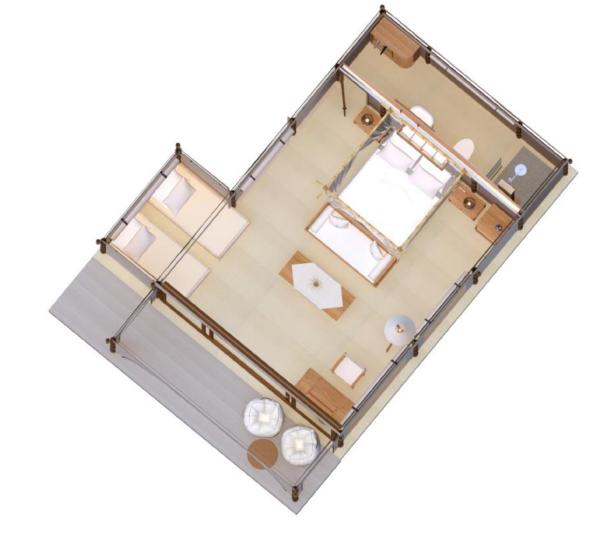

# RESORT

- 8 CARPARK With 80 bays, universal access, emergency standing bay, new tree landscaping.
- 9 DELIVERY AREA With service yard, bin storage etc.
- MAIN BUILDING With cafe, 2 function rooms, alfresco deck area, lounge bar, toilets, bars and kitchen.
- 1 RECEPTION AREA with water / stone feature, back office and luggage store.
- ACCOMMODATION ENTRANCE With pergola style entry.
- 10 X OUT POST TENTS With ensuites and AC.
- 12 DELUX TENTS With ensuites and AC.
- **4** FAMILY TENTS With ensuites and AC
- 14 SUPERIOR TENTS With ensuites and AC and daybed.