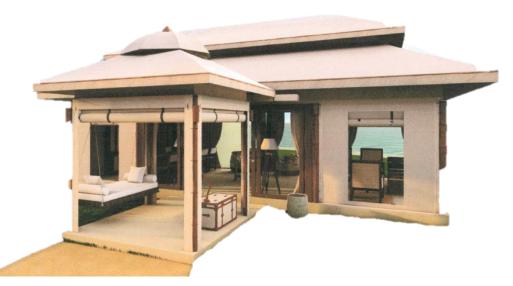

# RESORT

- 8 CARPARK With 80 bays, universal access, emergency standing bay, new tree landscaping.
- 9 DELIVERY AREA With service yard, bin storage etc.
- MAIN BUILDING With cafe, 2 function rooms, alfresco deck area, lounge bar, toilets, bars and kitchen.
- 1 RECEPTION AREA with water / stone feature, back office and luggage store.
- ACCOMMODATION ENTRANCE With pergola style entry.
- 10 X OUT POST TENTS With ensuites and AC.
- 12 DELUX TENTS With ensuites and AC.
- **4** FAMILY TENTS With ensuites and AC
- 14 SUPERIOR TENTS With ensuites and AC and daybed.