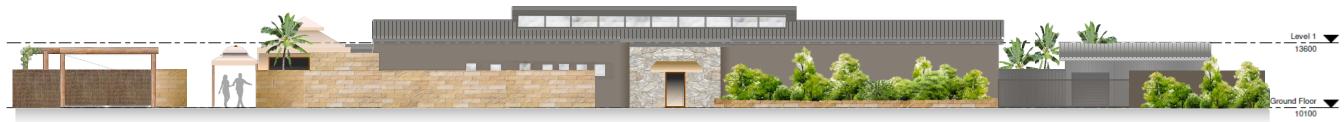

area, lounge bar, toilets, bars and kitchen.
- 1 RECEPTION AREA with water / stone feature, back office and luggage store.
- ACCOMMODATION ENTRANCE With pergola style entry.
- 10 X OUT POST TENTS With ensuites and AC.
- 12 DELUX TENTS With ensuites and AC.
- **4** FAMILY TENTS With ensuites and AC
- 14 SUPERIOR TENTS With ensuites and AC and daybed.









# + 1500m<sup>2</sup>

**REJUVENATED BEACHFRONT GRASSED AREA FOR** PUBLIC USE AND GUESTS.



# **MORE NATIVE TREES & VEGETATION**

**RETENTION OF EXISTING VEGETATION (5 TREES TO** BE RELOCATED OR REPLACED IN CARPARK AREA).



+ 20 NEW NATIVE SHADE TREES TO BE INCORPRATED IN THE CARPARK.





NEW NATIVE GARDEN BEDS + 30 TO BE ADDED TO THE SITE.





+ 1000 TONNES OF LIMESTONE ROAD BASE FROM THE PREVIOUS DEVELOPMENT FOR REUSE.











### NORTH-EAST



### SOUTH-EAST





### NORTH-WEST