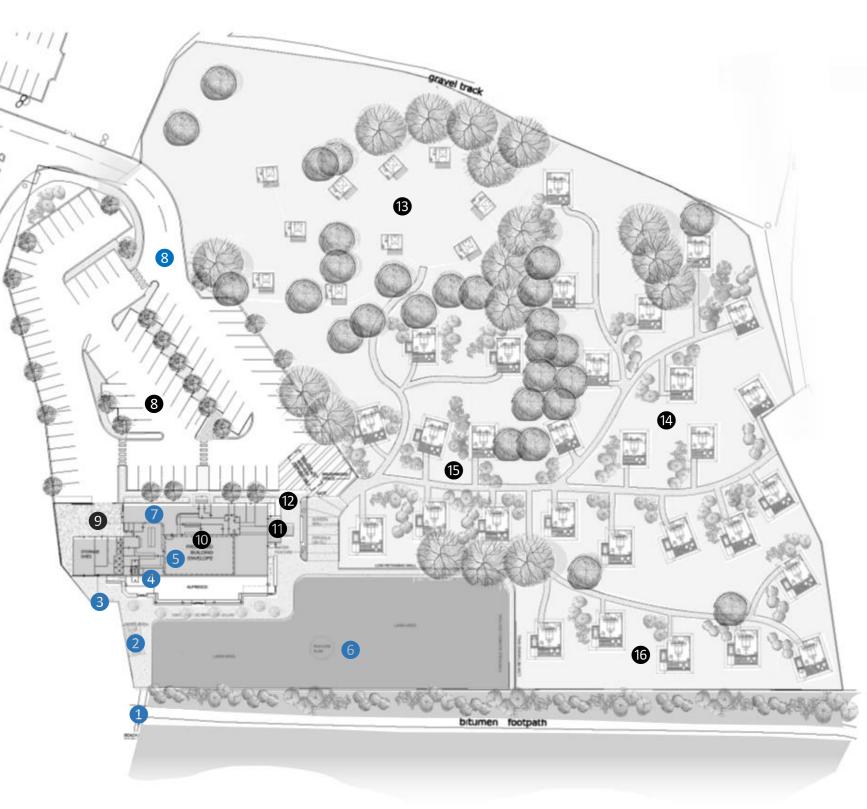

## COMMUNITY

- BEACH SIDE ACCESS pedestrians, prams, and bikes.
- 2 PUBLIC PICNIC TABLES Plus other seating.
- 3 BICYCLE RACKS
- 4 SIT DOWN CAFÉ & KIOSK
- 5 CAFE Indoor and alfresco areas.
- 6 PUBLIC AND EVENT LAWN SPACE
- 7 LOUNGE BAR With rear door access for the local community.
- 8 PUBLIC CARPARK ACCESS For use by Visitors, guests and the public.

# RESORT

- 8 CARPARK With 80 bays, universal access, emergency standing bay, new tree landscaping.
- 9 DELIVERY AREA With service yard, bin storage etc.
- MAIN BUILDING With cafe, 2 function rooms, alfresco deck area, lounge bar, toilets, bars and kitchen.
- 1 RECEPTION AREA with water / stone feature, back office and luggage store.
- ACCOMMODATION ENTRANCE With pergola style entry.
- 10 X OUT POST TENTS With ensuites and AC.
- 12 DELUX TENTS With ensuites and AC.
- **4** FAMILY TENTS With ensuites and AC
- 14 SUPERIOR TENTS With ensuites and AC and daybed.