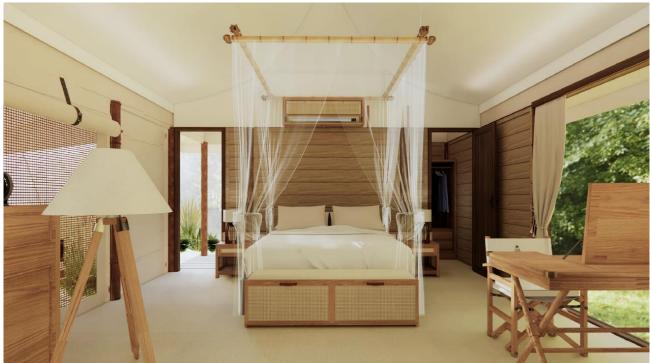

# RESORT

- 8 CARPARK With 80 bays, universal access, emergency standing bay, new tree landscaping.
- 9 DELIVERY AREA With service yard, bin storage etc.
- MAIN BUILDING With cafe, 2 function rooms, alfresco deck area, lounge bar, toilets, bars and kitchen.
- 1 RECEPTION AREA with water / stone feature, back office and luggage store.
- ACCOMMODATION ENTRANCE With pergola style entry.
- 10 X OUT POST TENTS With ensuites and AC.
- 12 DELUX TENTS With ensuites and AC.
- **4** FAMILY TENTS With ensuites and AC
- 14 SUPERIOR TENTS With ensuites and AC and daybed.