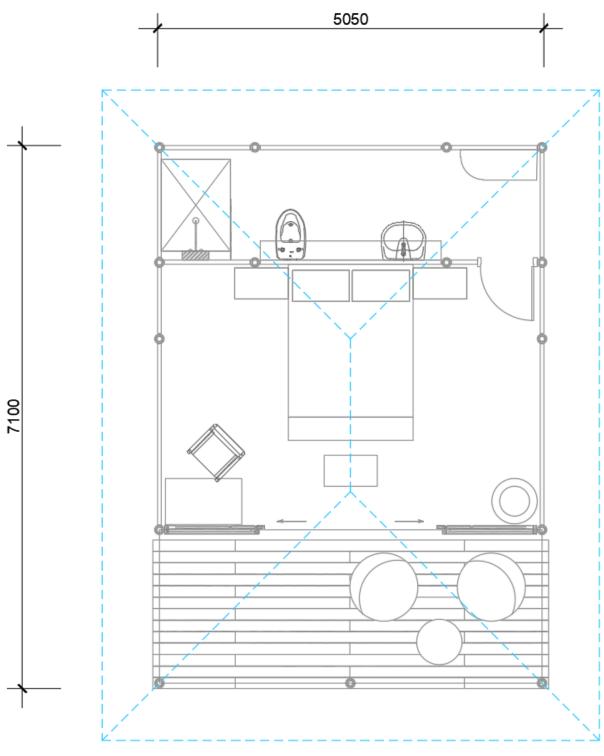

# RESORT

- 8 CARPARK With 80 bays, universal access, emergency standing bay, new tree landscaping.
- 9 DELIVERY AREA With service yard, bin storage etc.
- MAIN BUILDING With cafe, 2 function rooms, alfresco deck area, lounge bar, toilets, bars and kitchen.
- 1 RECEPTION AREA with water / stone feature, back office and luggage store.
- ACCOMMODATION ENTRANCE With pergola style entry.
- 10 X OUT POST TENTS With ensuites and AC.
- 12 DELUX TENTS With ensuites and AC.
- **4** FAMILY TENTS With ensuites and AC
- 14 SUPERIOR TENTS With ensuites and AC and daybed.