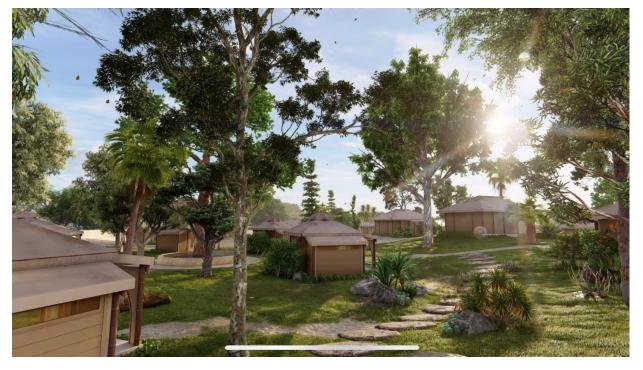

# **MORE NATIVE TREES & VEGETATION**

**RETENTION OF EXISTING VEGETATION (5 TREES TO** BE RELOCATED OR REPLACED IN CARPARK AREA).

+ 20 NEW NATIVE SHADE TREES TO BE INCORPRATED IN THE CARPARK.

NEW NATIVE GARDEN BEDS + 30 TO BE ADDED TO THE SITE.