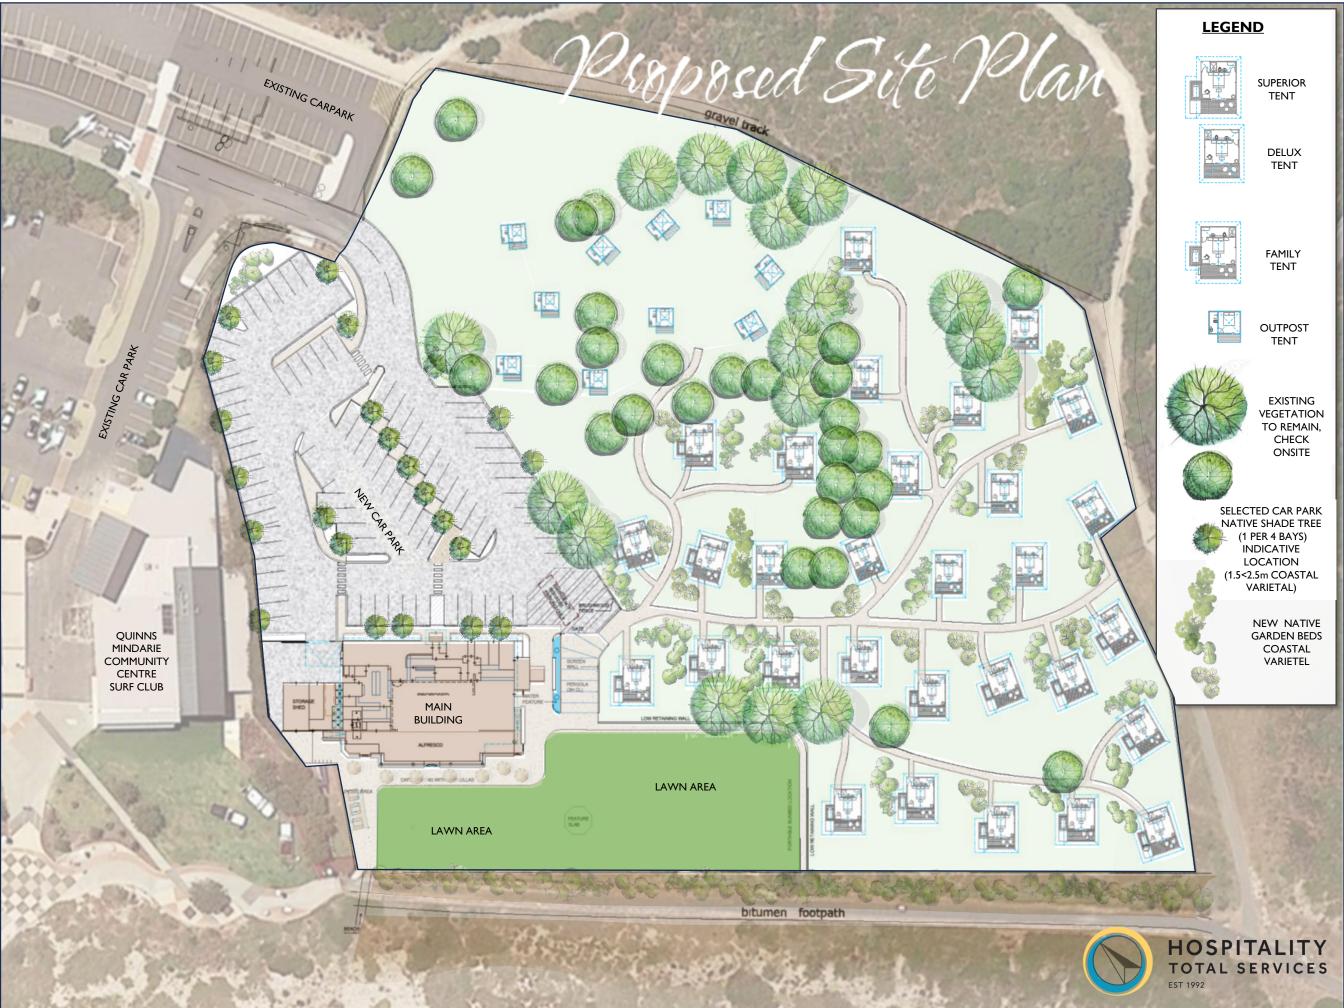

# RESORT

- 8 CARPARK With 80 bays, universal access, emergency standing bay, new tree landscaping.
- 9 DELIVERY AREA With service yard, bin storage etc.
- MAIN BUILDING With cafe, 2 function rooms, alfresco deck area, lounge bar, toilets, bars and kitchen.
- 1 RECEPTION AREA with water / stone feature, back office and luggage store.
- ACCOMMODATION ENTRANCE With pergola style entry.
- 10 X OUT POST TENTS With ensuites and AC.
- 12 DELUX TENTS With ensuites and AC.
- **4** FAMILY TENTS With ensuites and AC
- 14 SUPERIOR TENTS With ensuites and AC and daybed.

# **MORE NATIVE TREES & VEGETATION**

**RETENTION OF EXISTING VEGETATION (5 TREES TO** BE RELOCATED OR REPLACED IN CARPARK AREA).

+ 20 NEW NATIVE SHADE TREES TO BE INCORPRATED IN THE CARPARK.

NEW NATIVE GARDEN BEDS + 30 TO BE ADDED TO THE SITE.